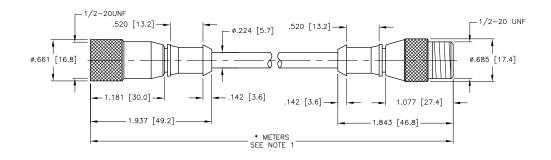

## NOTES:

1. "\*" INDICATES CABLE LENGTH IN METERS. CONTACT TURCK TO ORDER SPECIFIC LENGTHS.

| Α   | DRAWING RELEASE | RDS | 01/28/02 | T5138   |
|-----|-----------------|-----|----------|---------|
| REV | DESCRIPTION     | BY  | DATE     | ECO NO. |