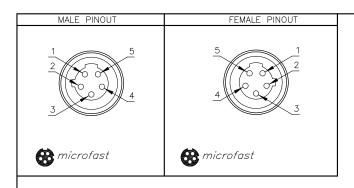

| SPECIFICATIONS                    |                                         |  |  |
|-----------------------------------|-----------------------------------------|--|--|
| CONTACT CARRIER MATERIAL          | PA 6.6 NYLON, 25% GLASS FILLED          |  |  |
| MOLDED HEAD MATERIAL/COLOR        | THERMOPLASTIC PUR/YELLOW (per RAL 1021) |  |  |
| CONTACT MATERIAL/PLATING          | GOLD-PLATED BRASS                       |  |  |
| COUPLING NUT MATERIAL/PLATING     | CHROME-NICKEL PLATED                    |  |  |
| RATED CURRENT [A]                 | 4.0 A                                   |  |  |
| RATED VOLTAGE [V]                 | 250 V                                   |  |  |
| OUTER CABLE JACKET MATERIAL/COLOR | PVC/YELLOW                              |  |  |
| CONDUCTOR INSULATION MATERIAL     | PVC                                     |  |  |
| # OF CONDUCTORS [AWG]             | 5x22 AWG                                |  |  |
| TEMPERATURE RANGE                 | -40°C to +105°C (-40°F to +221°F)       |  |  |
| PROTECTION CLASS                  | MEETS NEMA 1,3,4,6 AND IEC IP67         |  |  |
| SPACINGS                          | VDE 0110, GROUP C                       |  |  |
| INSULATION RESISTANCE             | $\geq 10^9 \Omega$                      |  |  |
|                                   |                                         |  |  |