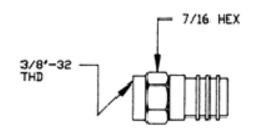

## **Dimension Information In F.P.S (U.S)**

| Catalog No | Post I.D. (In.) | Collar I.D. (In.) | Color Code |
|------------|-----------------|-------------------|------------|
| AMF59      | 0.154           | 0.309             | Gold       |

# AMF59

Tool Catalog# CST596 CST596711 CT2460