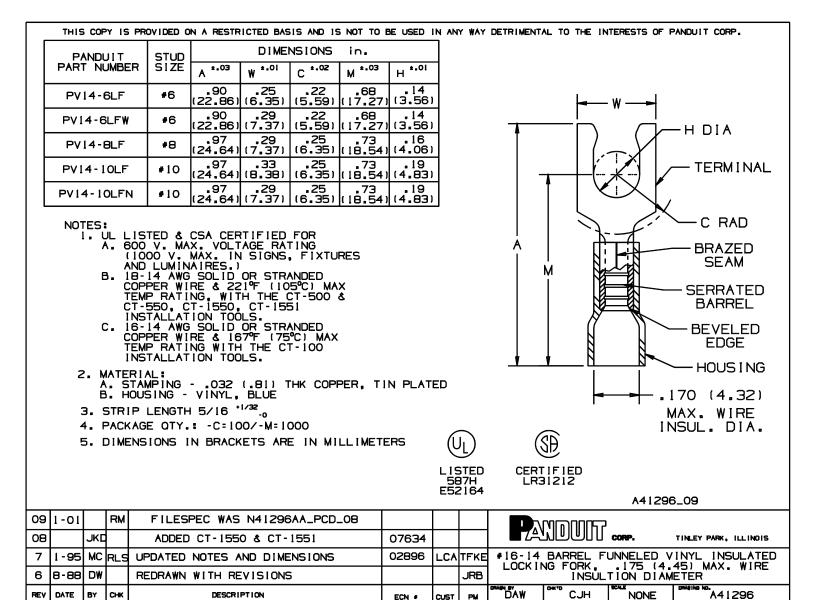

|                                 |                                                                         | support   locate distributor   about pane                                                                                                                                                                               | duit   careers   worldwide |
|---------------------------------|-------------------------------------------------------------------------|-------------------------------------------------------------------------------------------------------------------------------------------------------------------------------------------------------------------------|----------------------------|
|                                 | World Leader in Network                                                 | and Electrical Solutions                                                                                                                                                                                                | Printer Friendly           |
| IOME $ $ SOLUTIONS $ $ I        | RESOURCES   PRODUCTS   SERVICES   LEARNING                              | SEARCH                                                                                                                                                                                                                  |                            |
| Current refinements             | s (click 🛛 to remove)                                                   |                                                                                                                                                                                                                         | Search Tips 👩              |
| Region ≱ USA                    | Insulation support helps to prevent w UL Flammability UL 94V-0, maximum | e product, shown below.<br>sy installation, without the need to remove fastener<br>vire damage in bending applications<br>m insulation temperature 221°F (105°C)<br>of wire contact and maximum tensile strength<br>186 |                            |
| Part Number:<br>RoHS Compliancy | PV14-8LF-C<br>Compliant                                                 |                                                                                                                                                                                                                         |                            |
| Status:<br>Part Description:    | Locking Fork Terminal, vinyl insulated, funnel entry, 18 – 14 A         | NG #8 stud size                                                                                                                                                                                                         |                            |
| Product Type:                   | Terminals                                                               | WG, #0 Stud Size.                                                                                                                                                                                                       |                            |
| CSA Certified:                  | Yes                                                                     |                                                                                                                                                                                                                         |                            |
| UL Listed:                      | Yes                                                                     |                                                                                                                                                                                                                         |                            |
| Length (In.):                   | .97                                                                     |                                                                                                                                                                                                                         |                            |
| Width (In.):                    | .29                                                                     |                                                                                                                                                                                                                         |                            |
| Clearance:                      | .25                                                                     |                                                                                                                                                                                                                         |                            |
| Max. Ins.:                      | .170                                                                    |                                                                                                                                                                                                                         |                            |
| Panduit Color Code:             | Blue                                                                    |                                                                                                                                                                                                                         |                            |
| Stock:                          | .03                                                                     |                                                                                                                                                                                                                         |                            |
| Stud Size:                      | #8                                                                      |                                                                                                                                                                                                                         |                            |
| Tool:                           | CT-100A‡, CT-600-A‡, CT-1550‡, CT-1551‡, CT-2500‡                       |                                                                                                                                                                                                                         |                            |
| Wire Range:                     | 18 – 14 AWG                                                             |                                                                                                                                                                                                                         |                            |
| Min. Order UOM:                 | PC                                                                      |                                                                                                                                                                                                                         |                            |
| Min. Order Qty.:                | 100                                                                     |                                                                                                                                                                                                                         |                            |
| BOM Qty. (# of Pkgs.)           |                                                                         |                                                                                                                                                                                                                         |                            |
| Add to My Catalog               |                                                                         |                                                                                                                                                                                                                         |                            |
|                                 | Please register to utilize the 'Bill of Materials', 'Subr               | nit Quotes' and 'My Catalog' features.                                                                                                                                                                                  |                            |