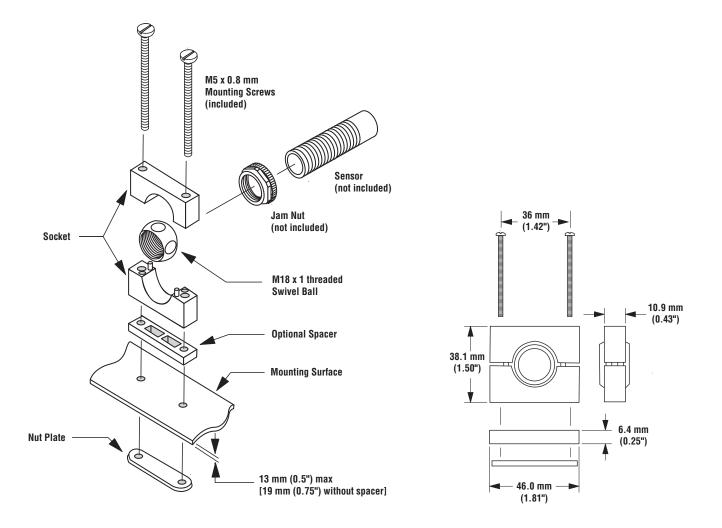

## SMB18S Swivel Mount Bracket

the photoelectric specialist

For use with 18 mm threaded-barrel sensors

## **Features**

- 18 mm swivel mount uses a ball-and-socket joint to simplify sensor alignment
- May be used with any sensor having an 18 mm mounting thread, including Banner MINI-BEAM<sup>®</sup>, Q25, T18, and S18 series sensors (S18 sensor shown here)
- Plastic parts are thermoplastic polyester; mounting hardware is stainless steel

## Mounting

- Thread the swivel ball onto sensor and lock against either the sensor housing (e.g., Q25) or the jam nut provided with the sensor.
- Loosely mount the bracket and sensor assembly in position.
- Align the sensor and lock the swivel ball by tightening the two mounting screws.