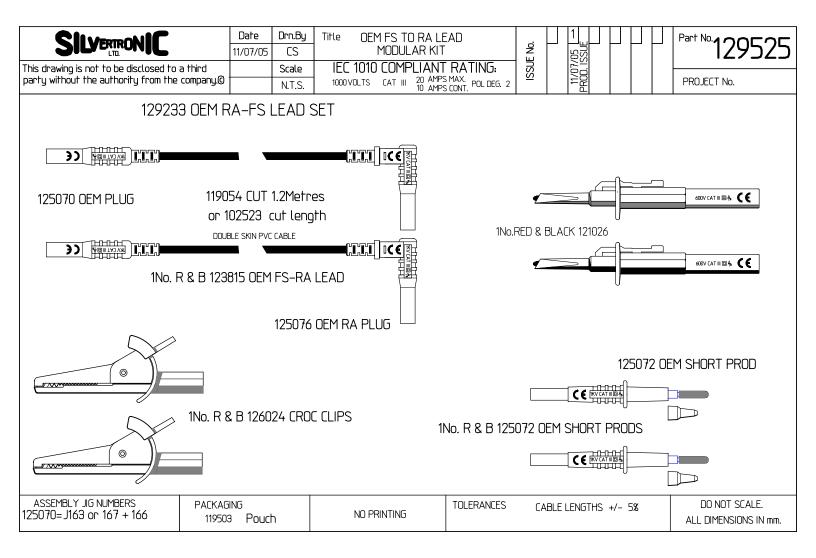

| PRODUCT TYPE / DESCRIPTION |         |      | Test Lead Set |                     |         |
|----------------------------|---------|------|---------------|---------------------|---------|
| PART No.                   |         |      | 129525        |                     |         |
| IEC1010 RATING             | VOLTAGE | 1000 | Volts         | INSULATION CATEGORY | III (3) |

| MAXIMUM RATED CURRENT | *20/30            | Amps |
|-----------------------|-------------------|------|
| POLLUTION DEGREE      | 2                 |      |
| INSULATION CATEGORY   | DOUBLE/REINFORCED |      |

| INCLUDES FOLLOWING ASSEMBLIES /<br>COMPONENTS SUBJECT TO INDIVIDUAL TEST. | DESCRIPTION                                           | PART No. |
|---------------------------------------------------------------------------|-------------------------------------------------------|----------|
|                                                                           | *OEM Full Safety Plug To OEM<br>Right Angle Plug Lead | 123815   |
|                                                                           | OEM Style Prod                                        | 125072   |
|                                                                           | 1000V Croc. Clip                                      | 126024   |
|                                                                           | *Sprung Hook                                          | 121026   |
|                                                                           |                                                       |          |
|                                                                           |                                                       |          |
|                                                                           |                                                       |          |
|                                                                           |                                                       |          |
|                                                                           |                                                       |          |