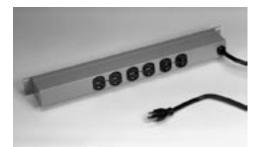

## **Rail Mount, Rear Outlet Power Bar**

- Designed for rear access with a lighted, rocker type ON-OFF switch for master power shut-off/on where noted in chart.
- Heavy 14 gauge wire cord 14/3 SJTW for extreme temperature ranges and integral molded plug.
- Contains 6 or 8 receptacles, a 15 Amp breaker and is rated for 15 Amps @ 125V.
- Steel case, U-ground cord, plug, and receptacles.
- Power bar is 19" wide, 3" deep and requires 1 unit (1.75") of panel height to mount.
- UL component recognized.
- CSA approved.
- Available in satin black or ANSI 61 gray.

| Part No.            | Color | Cord   | On/Off | Туре       | No. of  |
|---------------------|-------|--------|--------|------------|---------|
|                     |       | Length | Switch |            | Outlets |
| 1583H6A1BK          | Black | 6'     | Yes    | Straight   | 6       |
| 1583H6B1BK          | Black | 15'    | Yes    | Straight   | 6       |
| 1583H6C1BK          | Black | 6'     | Yes    | Twist-Lock | 6       |
| 1583H6A1SBK1        | Black | 6'     | Yes    | Straight   | 6       |
| 1583H8A1BK          | Black | 6'     | Yes    | Straight   | 8       |
| 1583H8B1BK          | Black | 15'    | Yes    | Straight   | 8       |
| 1583H8C1BK          | Black | 6'     | Yes    | Twist-Lock | 8       |
| 1583T6A1BK          | Black | 6'     | No     | Straight   | 6       |
| 1583T6B1BK          | Black | 15'    | No     | Straight   | 6       |
| 1583T6C1BK          | Black | 6'     | No     | Twist-Lock | 6       |
| 1583T8A1BK          | Black | 6'     | No     | Straight   | 8       |
| 1583T8B1BK          | Black | 15'    | No     | Straight   | 8       |
| 1583T8C1BK          | Black | 6'     | No     | Twist-Lock | 8       |
| 1 Curran Droto stad |       |        |        |            |         |