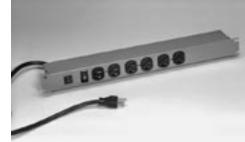

## **General Accessories**

**Power Bars** 

**Front View** 

Rear View

438

General Accessories

| Part No.     | Color | Cord<br>Length | On/Off<br>Switch | Туре       | No. of<br>Outlets |
|--------------|-------|----------------|------------------|------------|-------------------|
| 1582H6A1BK   | Black | 6'             | Yes              | Straight   | 6                 |
| 1582H6B1BK   | Black | 15'            | Yes              | Straight   | 6                 |
| 1582H6C1BK   | Black | 6'             | Yes              | Twist-lock | 6                 |
| 1582H6A1SBK1 | Black | 6'             | Yes              | Straight   | 6                 |
| 1582H8A1BK   | Black | 6'             | Yes              | Straight   | 8                 |
| 1582H8B1BK   | Black | 15'            | Yes              | Straight   | 8                 |
| 1582H8C1BK   | Black | 6'             | Yes              | Twist-lock | 8                 |
| 1582T6A1BK   | Black | 6'             | No               | Straight   | 6                 |
| 1582T6B1BK   | Black | 15'            | No               | Straight   | 6                 |
| 1582T6C1BK   | Black | 6'             | No               | Twist-lock | 6                 |
| 1582T8A1BK   | Black | 6'             | No               | Straight   | 8                 |
| 1582T8B1BK   | Black | 15'            | No               | Straight   | 8                 |
| 1582T8C1BK   | Black | 6'             | No               | Twist-lock | 8                 |

## **Rail Mount, Front Outlet Power Bar**

- Designed for front access with a lighted, rocker type ON-OFF switch for master power shut-off/on where noted in chart.
- Heavy 14 gauge wire cord 14/3 SJTW for extreme temperature ranges and integral molded plug.
- Contains 6 or 8 receptacles, a 15 Amp breaker and is rated for 15 Amps @ 125V.
- Steel case, U-ground cord, plug, and receptacles.
- Power bar is 19" wide, 3" deep and requires 1 unit (1.75") of panel height to mount.
- UL component recognized.
- CSA approved.
- Available in satin black or ANSI 61 gray.