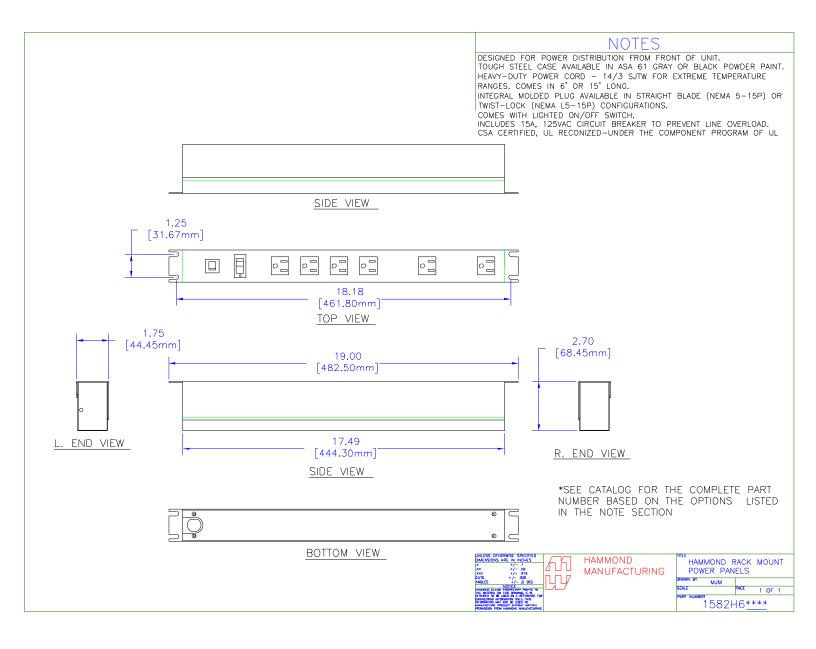

## **Rail Mount, Front Outlet Power Bar**

- Designed for front access with a lighted, rocker type ON-OFF switch for master power shut-off/on where noted in chart.
- Heavy 14 gauge wire cord 14/3 SJTW for extreme temperature ranges and integral molded plug.
- Contains 6 or 8 receptacles, a 15 Amp breaker and is rated for 15 Amps @ 125V.
- Steel case, U-ground cord, plug, and receptacles.
- Power bar is 19" wide, 3" deep and requires 1 unit (1.75") of panel height to mount.
- UL component recognized.
- CSA approved.
- Available in satin black or ANSI 61 gray.

All dimensions in inches unless specified otherwise