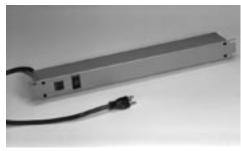

## **General Accessories**

**Power Bars** 

**Front View** 

Rear View

438

General Accessories

| Part No.     | Color | Cord<br>Length | On/Off<br>Switch | Туре       | No. of<br>Outlets |
|--------------|-------|----------------|------------------|------------|-------------------|
| 1582H6A1BK   | Black | 6'             | Yes              | Straight   | 6                 |
| 1582H6B1BK   | Black | 15'            | Yes              | Straight   | 6                 |
| 1582H6C1BK   | Black | 6'             | Yes              | Twist-lock | 6                 |
| 1582H6A1SBK1 | Black | 6'             | Yes              | Straight   | 6                 |
| 1582H8A1BK   | Black | 6'             | Yes              | Straight   | 8                 |
| 1582H8B1BK   | Black | 15'            | Yes              | Straight   | 8                 |
| 1582H8C1BK   | Black | 6'             | Yes              | Twist-lock | 8                 |
| 1582T6A1BK   | Black | 6'             | No               | Straight   | 6                 |
| 1582T6B1BK   | Black | 15'            | No               | Straight   | 6                 |
| 1582T6C1BK   | Black | 6'             | No               | Twist-lock | 6                 |
| 1582T8A1BK   | Black | 6'             | No               | Straight   | 8                 |
| 1582T8B1BK   | Black | 15'            | No               | Straight   | 8                 |
| 1582T8C1BK   | Black | 6'             | No               | Twist-lock | 8                 |

## **Rail Mount, Front Outlet Power Bar**

- Designed for front access with a lighted, rocker type ON-OFF switch for master power shut-off/on where noted in chart.
- Heavy 14 gauge wire cord 14/3 SJTW for extreme temperature ranges and integral molded plug.
- Contains 6 or 8 receptacles, a 15 Amp breaker and is rated for 15 Amps @ 125V.
- Steel case, U-ground cord, plug, and receptacles.
- Power bar is 19" wide, 3" deep and requires 1 unit (1.75") of panel height to mount.
- UL component recognized.
- CSA approved.
- Available in satin black or ANSI 61 gray.