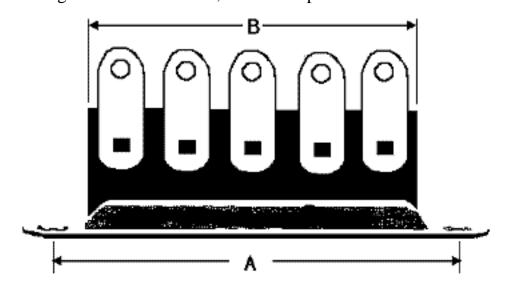

## **Solder Lug Terminal Strip with Base**

Strip material: flame retardent phenolic Lugs: Steel, Electro-tin plated, 5/16" centers Mounting holes for #6 screws, electro-tin plated base

632 Arch Street, POB
726 Meadville, PA 16335
USA
814-724-6440
Contact Webmaster
© 2006

| PART NO. | NO.<br>TERMINALS | MNTG.<br>CTRS.<br>A | LENGTH<br>B |
|----------|------------------|---------------------|-------------|
| 3002     | 2                | 1                   | .67         |
| 3003     | 3                | 1-5/16              | .99         |
| 3004     | 4                | 1-5/8               | 1.30        |
| 3005     | 5                | 1-15/16             | 1.61        |
| 3006     | 6                | 2-1/4               | 1.92        |
| 3007     | 7                | 2-9/16              | 2.24        |
| 3008     | 8                | 2-7/8               | 2.55        |
| 3009     | 9                | 3-3/16              | 2.86        |
| 3010     | 10               | 3-1/2               | 3.17        |
| 3011     | 11               | 3-13/16             | 3.49        |
| 3012     | 12               | 4-1/8               | 3.80        |
| 3013     | 13               | 4-7/16              | 4.11        |