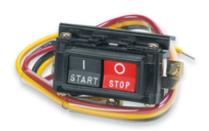

## Contactor+Starter Control Unit, For Use With: NEMA 1 Enclosures

## **Technical Characteristics**

| For Use With          | NEMA 1 Enclosures                                                       |
|-----------------------|-------------------------------------------------------------------------|
| Operator Type         | Pushbutton (START/STOP)                                                 |
| Shipping and Ordering |                                                                         |
| Category              | 21761 - Kits, Modification, Discount Sheet CP1                          |
| Discount Schedule     | CP1                                                                     |
| Article Number        | 785901867234                                                            |
| Package Quantity      | 1                                                                       |
| Weight                | 0.37 lbs.                                                               |
| Availability Code     | Stock Item: This item is normally stocked in our distribution facility. |
| Returnability         | Υ                                                                       |