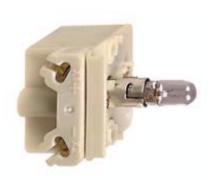

## 9001KM1

## 30MM LIGHT MODULE TRANSF 110-120V

List Price \$116.00 USD

Availability Stock Item: This item is normally stocked in our distribution facility.