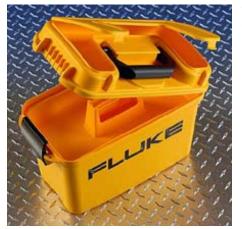

## C1600 Gear Box for Meter and Accessories

The C1600 is a rugged, molded plastic case designed to carry Fluke handheld digital multimeters and process calibrators and most accessories used for these meters.

## **Features**

- Deep interior large enough to hold and protect your gear and leaves room for accessories and other essentials.
- Rubber gasket in lid seals out dust and keeps contents dry.
- Lift out tray keeps everything organized.
- Snap open compartment on top of lid for easy access to small parts such as fuses, batteries, probes and leads.
- Includes five hook and loop straps to wrap cords and test leads when not in use.
- · Can be locked.
- Large carry handle for comfortable hauling.