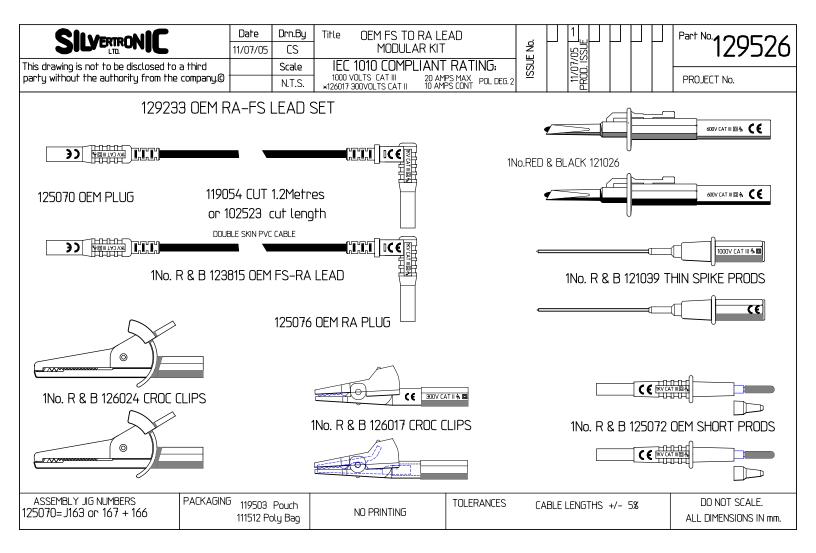

| PRODUCT TYPE / DESCRIPTION |         |      |       | Test Lead Set       |         |
|----------------------------|---------|------|-------|---------------------|---------|
| PART No.                   |         |      |       | 129526              |         |
| IEC1010 RATING             | VOLTAGE | 1000 | Volts | INSULATION CATEGORY | III (3) |
| ***126017                  | VOLTAGE | 300  | Volts | INSULATION CATEGORY | II (2)  |

| MAXIMUM RATED CURRENT | **10/*20/30       | Amps |
|-----------------------|-------------------|------|
| POLLUTION DEGREE      | 2                 |      |
| INSULATION CATEGORY   | DOUBLE/REINFORCED |      |

| INCLUDES FOLLOWING ASSEMBLIES /<br>COMPONENTS SUBJECT TO INDIVIDUAL TEST. | DESCRIPTION                                           | PART No. |
|---------------------------------------------------------------------------|-------------------------------------------------------|----------|
|                                                                           | *OEM Full Safety Plug To OEM<br>Right Angle Plug Lead | 123815   |
|                                                                           | OEM Style Prod                                        | 125072   |
|                                                                           | 1000V Croc. Clip                                      | 126024   |
|                                                                           | *Sprung Hook                                          | 121026   |
|                                                                           | **Thin Spikes                                         | 121039   |
|                                                                           | ***Small Croc. Clip                                   | 126017   |
|                                                                           |                                                       |          |
|                                                                           |                                                       |          |