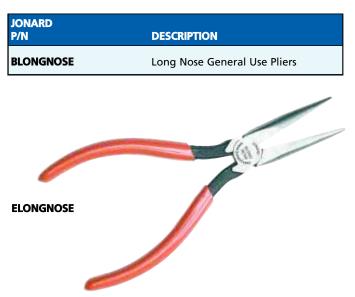

### LONG NOSE GRIPPING PRESSING PLIERS

Long nose pliers for gripping and pressing. Inner surface of the jaws are knurled near the end to facilitate gripping wire, binding post nuts etc. Aluminum oxide insulation coating on the outside nose surface. The inside gripping jaws are provided with mated grooves near the joint for use in pressing .032/.035" brass sleeves. Orange plastic handle, 6 5/8" long.

| JONARD<br>P/N | DESCRIPTION                        |
|---------------|------------------------------------|
| ELONGNOSE     | Long Nose Gripping Pressing Pliers |
|               |                                    |
|               |                                    |
|               |                                    |
|               | BSHORTNOS                          |
|               |                                    |
|               |                                    |
|               |                                    |