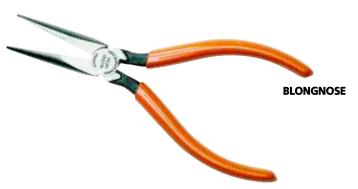

# LONG NOSE GENERAL USE PLIERS

Chain nose pliers for general use. Inner surface of the jaws are knurled near the end to facilitate gripping wire, binding post nuts etc. Orange plastic handle, 6 5/8" long. Ask for the DLONGNOSE which is identical to the BLONGNOSE but has an aluminum oxide insulating coating on the outside nose surface.