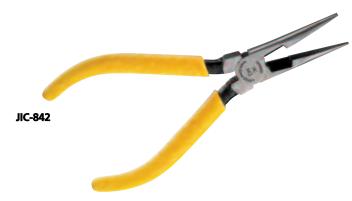

# **TELECOM LONG NOSE D PLIERS**

Pliers are for general use looping, bending and cutting. Grips small wires and parts and reaches into tight spaces. Jaws are knurled, serrated and have side cutting blades. Cushion gripped yellow plastic handle 6 7/8" long.

| JONARD<br>P/N | DESCRIPTION                |
|---------------|----------------------------|
| JIC-842       | Telecom Long Nose D Pliers |