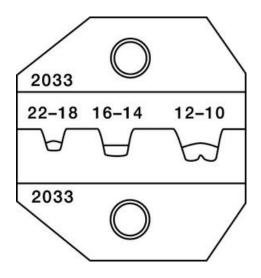

#### Description

Die set for 22-10 AWG (.34-2.5 mm²) open barrel, narrow, non-insulated terminals and lugs for standard commercial terminals. Works with CrimpALL  $^{@}$  & 1300 Series frames.

### Crimp size

22-18/16-14/12-10