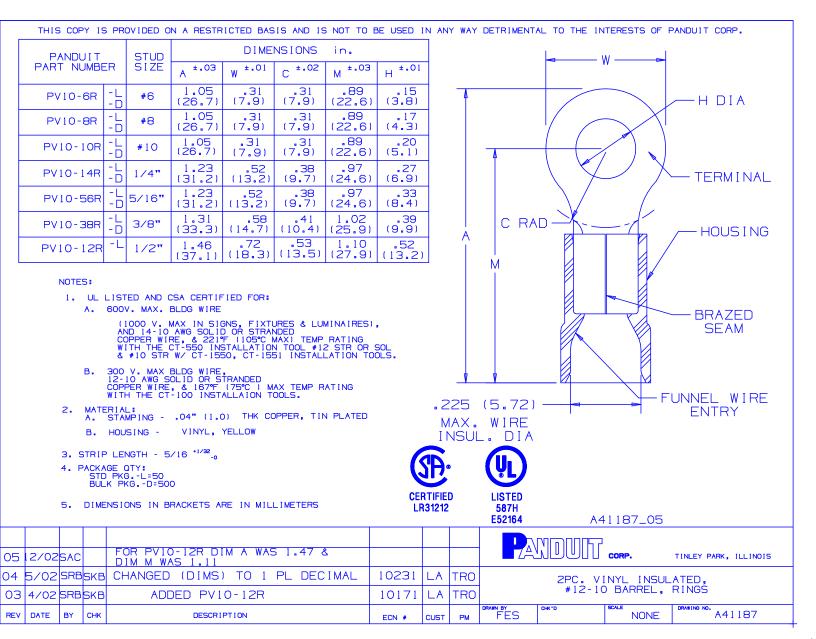

|                                                                                                            | u<br>                                                                                                                                                                                                                                                                                                                                                                                                         | support   locate distributor   about panduit                                                                                                                                            | careers   worldwide |
|------------------------------------------------------------------------------------------------------------|---------------------------------------------------------------------------------------------------------------------------------------------------------------------------------------------------------------------------------------------------------------------------------------------------------------------------------------------------------------------------------------------------------------|-----------------------------------------------------------------------------------------------------------------------------------------------------------------------------------------|---------------------|
|                                                                                                            | World Leader in Network a                                                                                                                                                                                                                                                                                                                                                                                     | nd Electrical Solutions                                                                                                                                                                 | Printer Friendly    |
|                                                                                                            | RESOURCES   PRODUCTS   SERVICES   LEARNING                                                                                                                                                                                                                                                                                                                                                                    | SEARCH                                                                                                                                                                                  |                     |
| Current refinements                                                                                        | (click 🛛 to remove)                                                                                                                                                                                                                                                                                                                                                                                           |                                                                                                                                                                                         | Search Tips 👩       |
| 🔀 Region 🕨 USA 🛛 Product Family 🕨 Ring Terminal, Vinyl Insulated – Funnel Entry 🔀 Text Search: 'PV10-8R-L' |                                                                                                                                                                                                                                                                                                                                                                                                               |                                                                                                                                                                                         |                     |
| Your search criteria matched only one product, shown below.                                                |                                                                                                                                                                                                                                                                                                                                                                                                               |                                                                                                                                                                                         |                     |
|                                                                                                            | <ul> <li>Insulation support helps to prevent wire</li> <li>Ring tongue design assures a secure of</li> <li>Brazed seam protects terminal barrel fr</li> <li>UL Flammability UL 94V-0, maximum ir</li> <li>Internal barrel serrations assure good v</li> <li>UL and CSA rated up 600 V per UL 486</li> <li>‡UL and CSA approved tooling/product of</li> <li>Note: Wire sizes #26 – #22 AWG, are not</li> </ul> | onnection in high vibration applications<br>om splitting during the crimp process<br>insulation temperature 221°F (105°C)<br>vire contact and maximum tensile strength<br>combinations. |                     |
| Part Number:                                                                                               | PV10-8R-L                                                                                                                                                                                                                                                                                                                                                                                                     |                                                                                                                                                                                         |                     |
| RoHS Compliancy<br>Status:                                                                                 | Compliant                                                                                                                                                                                                                                                                                                                                                                                                     |                                                                                                                                                                                         |                     |
| Part Description:                                                                                          | Ring Terminal, 12 – 10 AWG, #8 stud size, vinyl insulated, funnel                                                                                                                                                                                                                                                                                                                                             | entry.                                                                                                                                                                                  |                     |
| Product Type:                                                                                              | Terminals                                                                                                                                                                                                                                                                                                                                                                                                     |                                                                                                                                                                                         |                     |
| CSA Certified:                                                                                             | Y                                                                                                                                                                                                                                                                                                                                                                                                             |                                                                                                                                                                                         |                     |
| UL Listed:                                                                                                 | Yes                                                                                                                                                                                                                                                                                                                                                                                                           |                                                                                                                                                                                         |                     |
| Length (In.):                                                                                              | 1.05                                                                                                                                                                                                                                                                                                                                                                                                          |                                                                                                                                                                                         |                     |
| Length (mm):                                                                                               | 26.7                                                                                                                                                                                                                                                                                                                                                                                                          |                                                                                                                                                                                         |                     |
| Width (In.):                                                                                               | .31                                                                                                                                                                                                                                                                                                                                                                                                           |                                                                                                                                                                                         |                     |
| Width (mm):                                                                                                | 7.87                                                                                                                                                                                                                                                                                                                                                                                                          |                                                                                                                                                                                         |                     |
| Clearance:                                                                                                 | .31                                                                                                                                                                                                                                                                                                                                                                                                           |                                                                                                                                                                                         |                     |
| Max. Ins.:                                                                                                 | .225                                                                                                                                                                                                                                                                                                                                                                                                          |                                                                                                                                                                                         |                     |
| Panduit Color Code:                                                                                        | Yellow                                                                                                                                                                                                                                                                                                                                                                                                        |                                                                                                                                                                                         |                     |
| Stock:                                                                                                     | .04                                                                                                                                                                                                                                                                                                                                                                                                           |                                                                                                                                                                                         |                     |
| Stud Size:                                                                                                 | #8                                                                                                                                                                                                                                                                                                                                                                                                            |                                                                                                                                                                                         |                     |
| Tool:                                                                                                      | CT-100A‡, CT-600-A‡, CT-1550‡, CT-1551‡, CT-2500‡                                                                                                                                                                                                                                                                                                                                                             |                                                                                                                                                                                         |                     |
| Wire Range:                                                                                                | 12 – 10 AWG                                                                                                                                                                                                                                                                                                                                                                                                   |                                                                                                                                                                                         |                     |
| Min. Order UOM:                                                                                            | PC                                                                                                                                                                                                                                                                                                                                                                                                            |                                                                                                                                                                                         |                     |
| Min. Order Qty .:                                                                                          | 50                                                                                                                                                                                                                                                                                                                                                                                                            |                                                                                                                                                                                         |                     |
| BOM Qty. (# of Pkgs.)                                                                                      |                                                                                                                                                                                                                                                                                                                                                                                                               |                                                                                                                                                                                         |                     |
| Add to My Catalog                                                                                          |                                                                                                                                                                                                                                                                                                                                                                                                               |                                                                                                                                                                                         |                     |
|                                                                                                            | Please register to utilize the 'Bill of Materials', 'Submit (                                                                                                                                                                                                                                                                                                                                                 | Quotes and initio catalog teatures.                                                                                                                                                     |                     |