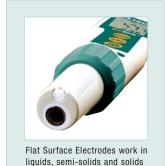

## Waterproof ExStik® pH Meter

Flat surface electrode design

Provides fast and easy on-the-spot pH measurements

## **Features:**

- Flat Surface Electrode measures pH in liquids, semi-solids, and solids. No more electrode breakage or clogged junctions.
- RENEW indicator tells you when it's time to replace your electrode which eliminates guesswork
- CAL alert tells you it's time to recalibrate. Ensures accuracy.
- Memory records and recalls 15 sequentially tagged readings allowing detection of changes over time
- Analog bargraph displayed on LCD
- 1, 2 or 3 point calibration automatically recognizes buffer solutions. Order pH buffers separately.
- Automatic Temperature Compensation
- Simultaneous display of pH and Temperature
- Display indicates when the reading is stabilized
- Data Hold, Auto power off and low battery indication
- Waterproof design (IP57) floats in water and protects the meter in wet environment
- Interchangeable probes available for Chlorine & ORP
- Optional weighted base (EX006) holds plastic cup and ExStik<sup>®</sup> meter
- Complete with flat surface pH electrode, protective sensor cap, sample cup with cap, four 3V CR-2032 button batteries, and 48" (1.2m) neckstrap. *Order pH buffers separately*