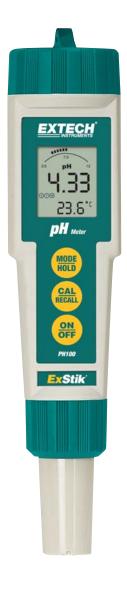

## Waterproof ExStik® pH Meter

Flat surface electrode design

Provides fast and easy on-the-spot pH measurements

## **Features:**

- Flat Surface Electrode measures pH in liquids, semi-solids, and solids. No more electrode breakage or clogged junctions.
- RENEW indicator tells you when it's time to replace your electrode which eliminates guesswork
- CAL alert tells you it's time to recalibrate. Ensures accuracy.
- Memory records and recalls 15 sequentially tagged readings allowing detection of changes over time
- Analog bargraph displayed on LCD
- 1, 2 or 3 point calibration automatically recognizes buffer solutions. Order pH buffers separately.
- Automatic Temperature Compensation
- Simultaneous display of pH and Temperature
- Display indicates when the reading is stabilized
- Data Hold, Auto power off and low battery indication
- Waterproof design (IP57) floats in water and protects the meter in wet environment
- Interchangeable probes available for Chlorine & ORP
- Optional weighted base (EX006) holds plastic cup and ExStik<sup>®</sup> meter
- Complete with flat surface pH electrode, protective sensor cap, sample cup with cap, four 3V CR-2032 button batteries, and 48" (1.2m) neckstrap. *Order pH buffers separately*

| Specifications |                                         |
|----------------|-----------------------------------------|
| pH             | 0.00 to 14.00pH                         |
| Temperature    | 23 to 194°F (-5 to 90°C)                |
| Resolution     | 0.01pH, 0.1°                            |
| Accuracy       | ±0.01pH, ±1.8°F/±1°C                    |
| Power          | four 3V CR3032 button batteries         |
| Dimensions     | 1.4 x 6.8 x 1.6" (35.6 x172.7 x 40.6mm) |
| Weight         | 3.8oz (110g)                            |
|                |                                         |