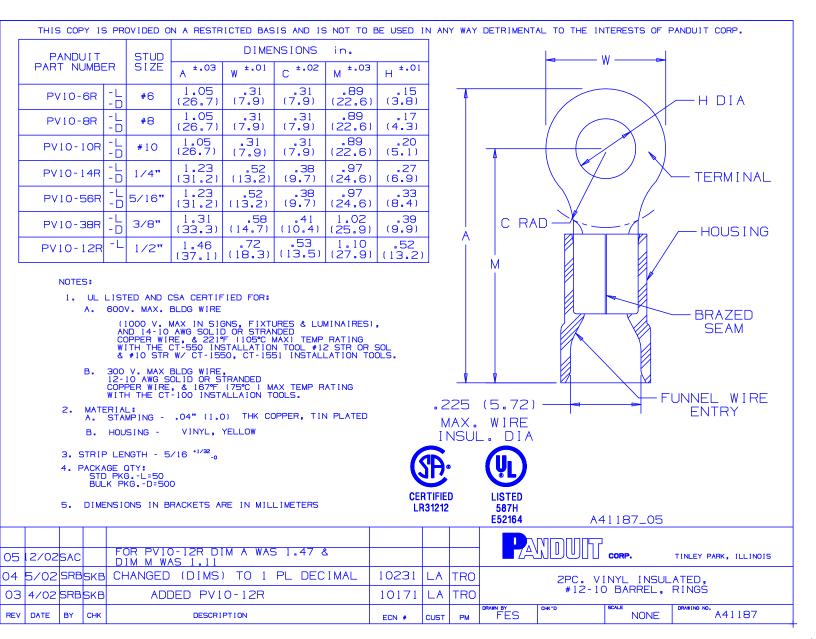

|                            | u                                                                                                                                                                                                                                                                                                                                                                                                             | support   locate distributor   about panduit                                                                                                                                                  | :   careers   worldwide |
|----------------------------|---------------------------------------------------------------------------------------------------------------------------------------------------------------------------------------------------------------------------------------------------------------------------------------------------------------------------------------------------------------------------------------------------------------|-----------------------------------------------------------------------------------------------------------------------------------------------------------------------------------------------|-------------------------|
|                            | World Leader in Network a                                                                                                                                                                                                                                                                                                                                                                                     | nd Electrical Solutions                                                                                                                                                                       | Printer Friendly        |
|                            | RESOURCES   PRODUCTS   SERVICES   LEARNING                                                                                                                                                                                                                                                                                                                                                                    | SEARCH                                                                                                                                                                                        |                         |
| Current refinements        | (click 🛛 to remove)                                                                                                                                                                                                                                                                                                                                                                                           |                                                                                                                                                                                               | Search Tips 👩           |
|                            | oduct Family 🕽 Ring Terminal, Vinyl Insulated – Funnel Entry 🔀                                                                                                                                                                                                                                                                                                                                                | Text Search: 'PV10-38R-L'                                                                                                                                                                     |                         |
|                            | Your search criteria matched only one p                                                                                                                                                                                                                                                                                                                                                                       | roduct, shown below.                                                                                                                                                                          |                         |
|                            | <ul> <li>Insulation support helps to prevent wire</li> <li>Ring tongue design assures a secure of</li> <li>Brazed seam protects terminal barrel fr</li> <li>UL Flammability UL 94V-0, maximum in</li> <li>Internal barrel serrations assure good w</li> <li>UL and CSA rated up 600 V per UL 480</li> <li>‡UL and CSA approved tooling/product of</li> <li>Note: Wire sizes #26 – #22 AWG, are not</li> </ul> | connection in high vibration applications<br>rom splitting during the crimp process<br>nsulation temperature 221°F (105°C)<br>wire contact and maximum tensile strength<br>6<br>combinations. |                         |
| Part Number:               | PV10-38R-L                                                                                                                                                                                                                                                                                                                                                                                                    |                                                                                                                                                                                               |                         |
| RoHS Compliancy<br>Status: | Compliant                                                                                                                                                                                                                                                                                                                                                                                                     |                                                                                                                                                                                               |                         |
| Part Description:          | Ring Terminal, 12 – 10 AWG, 3/8" stud size, vinyl insulated, funne                                                                                                                                                                                                                                                                                                                                            | entry.                                                                                                                                                                                        |                         |
| Product Type:              | Terminals                                                                                                                                                                                                                                                                                                                                                                                                     |                                                                                                                                                                                               |                         |
| CSA Certified:             | Yes                                                                                                                                                                                                                                                                                                                                                                                                           |                                                                                                                                                                                               |                         |
| UL Listed:                 | Yes                                                                                                                                                                                                                                                                                                                                                                                                           |                                                                                                                                                                                               |                         |
| Length (In.):              | 1.31                                                                                                                                                                                                                                                                                                                                                                                                          |                                                                                                                                                                                               |                         |
| Length (mm):               | 33.3                                                                                                                                                                                                                                                                                                                                                                                                          |                                                                                                                                                                                               |                         |
| Width (In.):               | .58                                                                                                                                                                                                                                                                                                                                                                                                           |                                                                                                                                                                                               |                         |
| Width (mm):                | 14.7                                                                                                                                                                                                                                                                                                                                                                                                          |                                                                                                                                                                                               |                         |
| Clearance:                 | .41                                                                                                                                                                                                                                                                                                                                                                                                           |                                                                                                                                                                                               |                         |
| Max. Ins.:                 | .225                                                                                                                                                                                                                                                                                                                                                                                                          |                                                                                                                                                                                               |                         |
| Panduit Color Code:        | Yellow                                                                                                                                                                                                                                                                                                                                                                                                        |                                                                                                                                                                                               |                         |
| Stock:                     | .04                                                                                                                                                                                                                                                                                                                                                                                                           |                                                                                                                                                                                               |                         |
| Stud Size:                 | 3/8"                                                                                                                                                                                                                                                                                                                                                                                                          |                                                                                                                                                                                               |                         |
| Tool:                      | CT-100A‡, CT-600-A‡, CT-1550‡, CT-1551‡, CT-2500‡                                                                                                                                                                                                                                                                                                                                                             |                                                                                                                                                                                               |                         |
| Wire Range:                | 12 – 10 AWG                                                                                                                                                                                                                                                                                                                                                                                                   |                                                                                                                                                                                               |                         |
| Min. Order UOM:            | PC                                                                                                                                                                                                                                                                                                                                                                                                            |                                                                                                                                                                                               |                         |
| Min. Order Qty .:          | 50                                                                                                                                                                                                                                                                                                                                                                                                            |                                                                                                                                                                                               |                         |
| BOM Qty. (# of Pkgs.)      |                                                                                                                                                                                                                                                                                                                                                                                                               |                                                                                                                                                                                               |                         |
| Add to My Catalog          |                                                                                                                                                                                                                                                                                                                                                                                                               |                                                                                                                                                                                               |                         |
|                            | Please register to utilize the 'Bill of Materials', 'Submit                                                                                                                                                                                                                                                                                                                                                   | Quotes' and 'My Catalog' features.                                                                                                                                                            |                         |