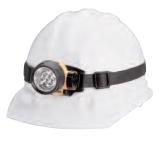

Run Time: Up to 150 hours. (Single LED)

Battery: Three (3) "AAA" alkaline batteries.

Features: • (3) Lighting Modes. 1, 3, or 7 LEDs

• Rubber Hard Hat Strap (Included in purchase)

• 90 degree tilting head