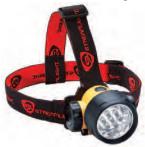

## Septor® LED Headlamp

Case Material: Water resistant lightweight thermoplastic construction. Yellow.

Dimensions: Face Cap Diameter: 1.86 in. (4.72 cm)

Maximum Width: 2.55 in. (6.48 cm)

Maximum Depth: (Includes head strap mounting plate) 2.53 in.

Weight: 4.72 oz (133.81 grams)\*

Light Source: Seven 100,000 hour life LEDs

Light Output: LED Rating: 50 lumens (7 LEDs), 25 lumens (3 LEDs),

9 lumens (1 LED)

On/Off: Push button sequences through (1) LED, (3) LEDs, (7) LEDs or Off

Run Time: Up to 150 hours. (Single LED)

Battery: Three (3) "AAA" alkaline batteries.

Features: • (3) Lighting Modes. 1, 3, or 7 LEDs

• Rubber Hard Hat Strap (Included in purchase)

• 90 degree tilting head

· Water Resistant

Approvals: Most Models Meet applicable European Community Directives.

Warranty: Limited lifetime warranty.

\*With batteries (included in purchase). Made in China

| Item              | UPC            | Part # |
|-------------------|----------------|--------|
| Septor Yellow     | 080926-61052-1 | 61052  |
| Battery Cartridge | 080926-61001-9 | 61001  |