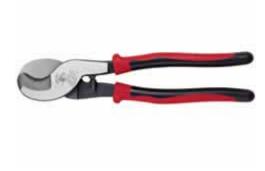

## JOURNEYMAN

- Cuts up to 4/0 aluminum AWG (no ACSR), 2/0 AWG soft copper and 100-pair 24 AWG communications cable.
- High-leverage for greater cutting power.
- Precision, one-hand shearing action.

**Buy Now!** 

*Pictured:* J63050 *Line Art:* J63050

| Cat. No. | Handle Color | Handle Finish | Overall Length   | Weight (lbs.) |
|----------|--------------|---------------|------------------|---------------|
| J63050   | red/black    | Journeyman    | 9-9/16"<br>(243) | .98           |