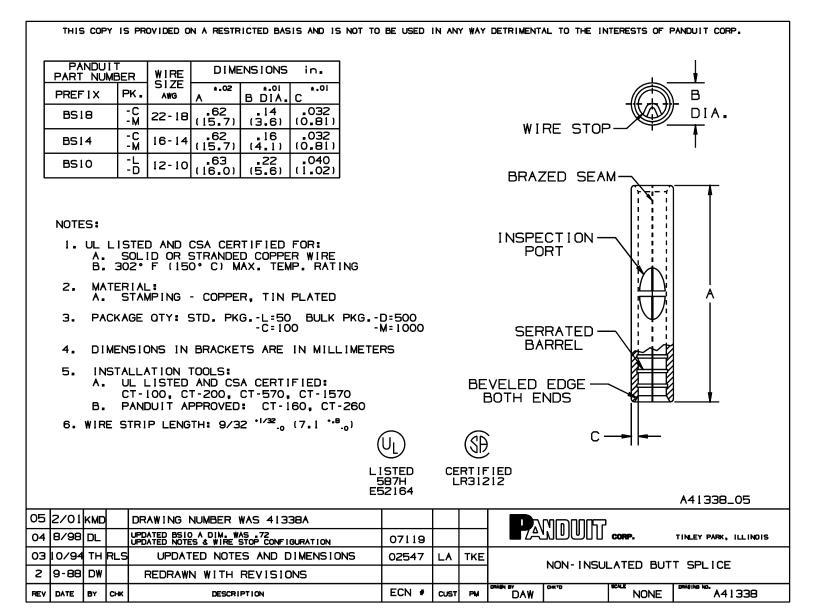

| · · · · · · · · · · · · · · · · · · ·                                                |                |                                                                                                                                                                                                             | support   locate distributor   about panduit                                                                                                                 | careers   worldwide |  |
|--------------------------------------------------------------------------------------|----------------|-------------------------------------------------------------------------------------------------------------------------------------------------------------------------------------------------------------|--------------------------------------------------------------------------------------------------------------------------------------------------------------|---------------------|--|
|                                                                                      | DUIT           | World Leader in Network a                                                                                                                                                                                   | nd Electrical Solutions                                                                                                                                      | Printer Friendly    |  |
|                                                                                      | RESOURCES      | PRODUCTS   SERVICES   LEARNING                                                                                                                                                                              | SEARCH                                                                                                                                                       |                     |  |
| Current refinements (click 🛛 to remove) Search Tips 🕜                                |                |                                                                                                                                                                                                             |                                                                                                                                                              |                     |  |
| 🔀 Region F USA 🔣 Product Family F Butt Splice, Non-Insulated 🔀 Text Search: 'BS18-C' |                |                                                                                                                                                                                                             |                                                                                                                                                              |                     |  |
|                                                                                      |                | Your search criteria matched only one p                                                                                                                                                                     | roduct, shown below.                                                                                                                                         |                     |  |
|                                                                                      |                | <ul> <li>Butted configuration provides low profile</li> <li>Brazed seam protects terminal barrel fr</li> <li>Internal wire stop assures proper length</li> <li>Maximum recommended operating tem</li> </ul> | om splitting during the crimp process<br>of insertion into terminal barrel<br>perature 302°F (150°C)<br>ovide an economical termination when insulation is r | ot required         |  |
| Part Number:                                                                         | BS18-C         |                                                                                                                                                                                                             |                                                                                                                                                              |                     |  |
| RoHS Compliancy<br>Status:                                                           | Compliant      |                                                                                                                                                                                                             |                                                                                                                                                              |                     |  |
| Part Description:                                                                    | Butt Splice, n | on-insulated, 22 – 18 AWG wire range.                                                                                                                                                                       |                                                                                                                                                              |                     |  |
| Product Type:                                                                        | Splices        |                                                                                                                                                                                                             |                                                                                                                                                              |                     |  |
| CSA Certified:                                                                       | Yes            |                                                                                                                                                                                                             |                                                                                                                                                              |                     |  |
| UL Listed:                                                                           | Yes            |                                                                                                                                                                                                             |                                                                                                                                                              |                     |  |
| Length (In.):                                                                        | .62            |                                                                                                                                                                                                             |                                                                                                                                                              |                     |  |
| Angle:                                                                               | straight       |                                                                                                                                                                                                             |                                                                                                                                                              |                     |  |
| Tool:                                                                                | CT-100A, CT    | -200, CT-600-A, CT-1570, CT-2500                                                                                                                                                                            |                                                                                                                                                              |                     |  |
| Wire Range:                                                                          | 22 – 18 AWG    |                                                                                                                                                                                                             |                                                                                                                                                              |                     |  |
| Wire Range (mm <sup>2</sup> ):                                                       | 0.5 – 1.0      |                                                                                                                                                                                                             |                                                                                                                                                              |                     |  |
| Min. Order UOM:                                                                      | PC             |                                                                                                                                                                                                             |                                                                                                                                                              |                     |  |
| Min. Order Qty.:                                                                     | 100            |                                                                                                                                                                                                             |                                                                                                                                                              |                     |  |
| BOM Qty. (# of Pkgs.)                                                                |                |                                                                                                                                                                                                             |                                                                                                                                                              |                     |  |
| Add to My Catalog                                                                    |                |                                                                                                                                                                                                             |                                                                                                                                                              |                     |  |
|                                                                                      |                |                                                                                                                                                                                                             |                                                                                                                                                              |                     |  |