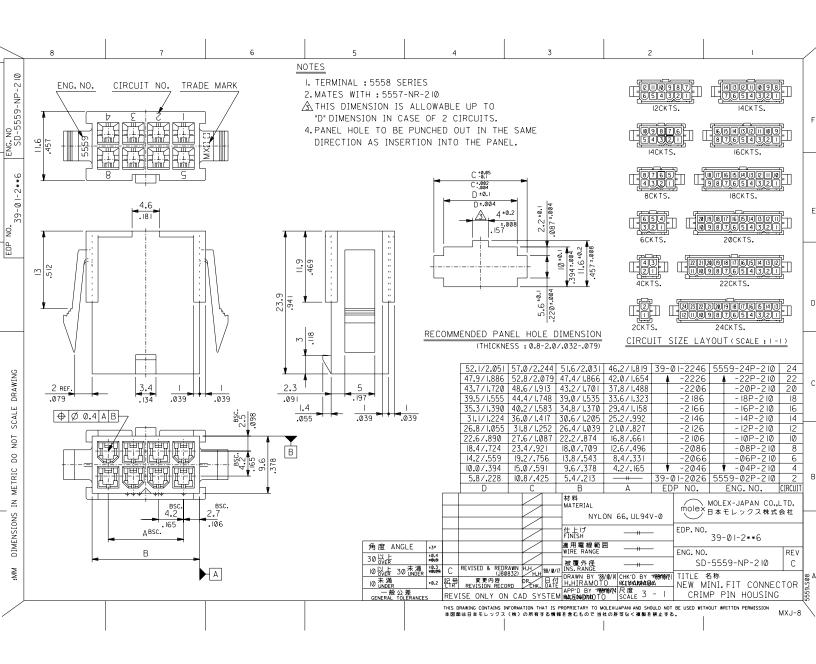

|                                                          |                               |                                           | R75142                                                                  |                            |                                   |                             |                 |
|                           |                                                                                   |                                                          |                               |                                           | R75142<br>E29179                                                        |                            |                                   |                             |                 |