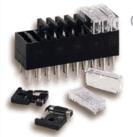

#### Materials:

Body: Thermoplastic (flammability rating: UL94V0)

Terminals: Tin-plated beryllium copper Carton Quantity & Weight:

100 fuses per carton, 0.33 lbs. (150g.)

Fuse Holders: Catalog Nos. HLS, HLT and PCT