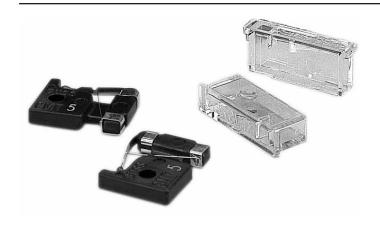

#### Covers - in (mm)

GMT-X Fuse Cover

0708 BU-SB08204 Page 1 of 2 Data Sheet 5008