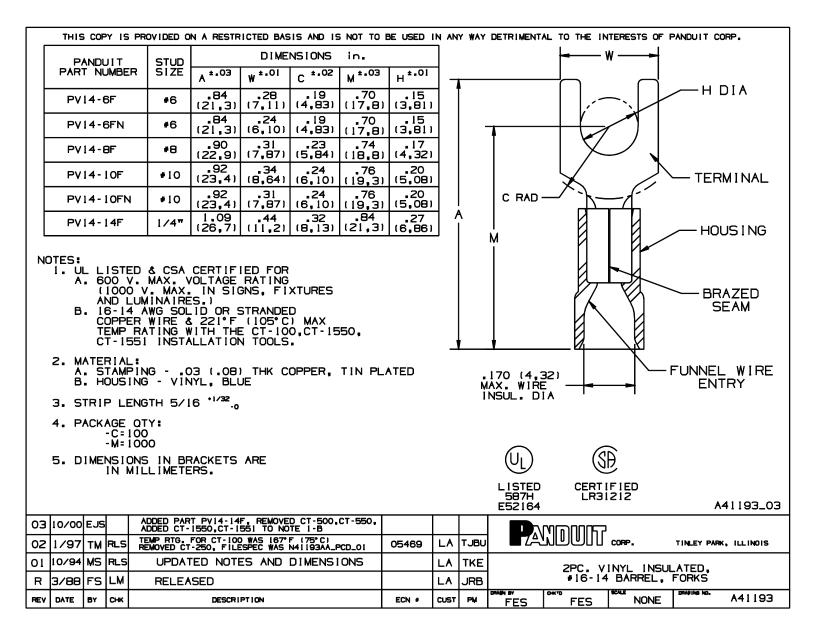

| 423            |                   | រា                |                                               |                                                                                                    |                                                                                                                           | support                                                                                                                                                                                  | locate distributor                                                                  | about panduit | careers | worldwide    |
|----------------|-------------------|-------------------|-----------------------------------------------|----------------------------------------------------------------------------------------------------|---------------------------------------------------------------------------------------------------------------------------|------------------------------------------------------------------------------------------------------------------------------------------------------------------------------------------|-------------------------------------------------------------------------------------|---------------|---------|--------------|
| •              |                   | IDUIT             | World Le                                      | ader in l                                                                                          | Vetworl                                                                                                                   | and Elect                                                                                                                                                                                | trical Solu                                                                         | tions         | Print   | ter Friendly |
| HOME           | SOLUTIONS         |                   | PRODUCTS                                      | SERVICES                                                                                           | LEARNING                                                                                                                  |                                                                                                                                                                                          | SEARCH                                                                              |               |         |              |
| Curre          | nt refinemer      | nts (click 🔀 to r | emove)                                        |                                                                                                    |                                                                                                                           |                                                                                                                                                                                          |                                                                                     |               | Sear    | rch Tips 🍘   |
| 🔀 Reç          | gion I USA 🔀      | Product Family    |                                               |                                                                                                    |                                                                                                                           | ry 🔀 Text Search: 'P                                                                                                                                                                     |                                                                                     |               |         |              |
|                |                   |                   | Yours                                         | search criteria                                                                                    | matched only o                                                                                                            | one product, shown l                                                                                                                                                                     | below.                                                                              |               |         |              |
|                |                   |                   | • In:<br>• Br<br>• UI<br>• In<br>• UI<br>• UI | sulation suppo<br>azed seam pro<br>Flammability<br>ternal barrel se<br>and CSA rate<br>and CSA app | rt helps to preven<br>otects terminal ba<br>UL 94V-0, maxin<br>mations assure g<br>ed up 600 V per L<br>roved tooling/pro | easy installation, with<br>t wire damage in ben<br>rrel from splitting durin<br>num insulation temper<br>ood wire contact and<br>JL 486<br>duct combinations.<br>are not UL Listed or Ci | ding applications<br>ng the crimp proces<br>ature 221°F (105°C<br>maximum tensile s | ss<br>C)      |         |              |
| Part N         | lumber:           | PV14-6F-C         |                                               |                                                                                                    |                                                                                                                           |                                                                                                                                                                                          |                                                                                     |               |         |              |
| RoHS<br>Status | Compliancy        | Compliant         |                                               |                                                                                                    |                                                                                                                           |                                                                                                                                                                                          |                                                                                     |               |         |              |
| Part D         | escription:       | Fork Termina      | al, vinyl insulate                            | d, funnel entry,                                                                                   | 16 – 14 AWG, #                                                                                                            | 6 stud size.                                                                                                                                                                             |                                                                                     |               |         |              |
| Produ          | ct Type:          | Terminals         |                                               |                                                                                                    |                                                                                                                           |                                                                                                                                                                                          |                                                                                     |               |         |              |
| CSA C          | Certified:        | Yes               |                                               |                                                                                                    |                                                                                                                           |                                                                                                                                                                                          |                                                                                     |               |         |              |
| UL Lis         | ited:             | Yes               |                                               |                                                                                                    |                                                                                                                           |                                                                                                                                                                                          |                                                                                     |               |         |              |
| Length         | n (ln.):          | .84               |                                               |                                                                                                    |                                                                                                                           |                                                                                                                                                                                          |                                                                                     |               |         |              |
| Width          | (ln.):            | .28               |                                               |                                                                                                    |                                                                                                                           |                                                                                                                                                                                          |                                                                                     |               |         |              |
| Cleara         | ance:             | .19               |                                               |                                                                                                    |                                                                                                                           |                                                                                                                                                                                          |                                                                                     |               |         |              |
| Max. I         | ns.:              | .170              |                                               |                                                                                                    |                                                                                                                           |                                                                                                                                                                                          |                                                                                     |               |         |              |
| Pandu          | it Color Code:    | Blue              |                                               |                                                                                                    |                                                                                                                           |                                                                                                                                                                                          |                                                                                     |               |         |              |
| Stock:         |                   | .03               |                                               |                                                                                                    |                                                                                                                           |                                                                                                                                                                                          |                                                                                     |               |         |              |
| Stud S         | Size:             | #6                |                                               |                                                                                                    |                                                                                                                           |                                                                                                                                                                                          |                                                                                     |               |         |              |
| Tool:          |                   | CT-100A‡, 0       | CT-600-A‡, CT-1                               | 550‡, CT-155 <sup>-</sup>                                                                          | 1‡, CT-2500‡                                                                                                              |                                                                                                                                                                                          |                                                                                     |               |         |              |
| Wire F         | Range:            | 16 – 14 AW        | 3                                             |                                                                                                    |                                                                                                                           |                                                                                                                                                                                          |                                                                                     |               |         |              |
| Min. C         | order UOM:        | PC                |                                               |                                                                                                    |                                                                                                                           |                                                                                                                                                                                          |                                                                                     |               |         |              |
| Min. C         | Order Qty.:       | 100               |                                               |                                                                                                    |                                                                                                                           |                                                                                                                                                                                          |                                                                                     |               |         |              |
| BOM            | Qty. (# of Pkgs.) | )                 |                                               |                                                                                                    |                                                                                                                           |                                                                                                                                                                                          |                                                                                     |               |         |              |
| Add to         | My Catalog        |                   |                                               |                                                                                                    |                                                                                                                           |                                                                                                                                                                                          |                                                                                     |               |         |              |
|                |                   | P                 | lease register to                             | utilize the 'Bill                                                                                  | of Materials' 'Su                                                                                                         | bmit Quotes' and 'My                                                                                                                                                                     | Catalog' features                                                                   |               |         |              |