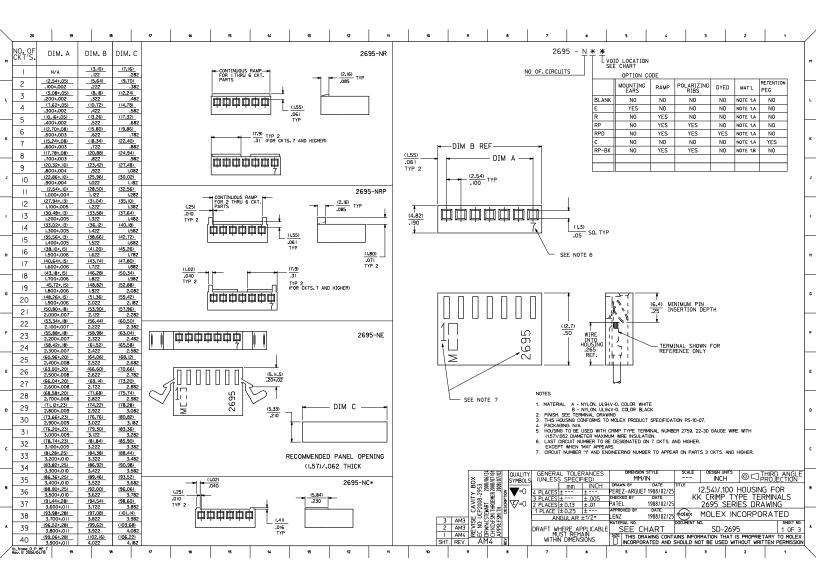

|                                                                 |                                                                                     |                                                                                                                                                                                      | Search:                                      | Enter Part No                                            | o. or Keyword                                                            | Go                        |                                                                  | My Pa                                                                       | arts ( 0 items )<br>Register<br>Login                   |  |
|-----------------------------------------------------------------|-------------------------------------------------------------------------------------|--------------------------------------------------------------------------------------------------------------------------------------------------------------------------------------|----------------------------------------------|----------------------------------------------------------|--------------------------------------------------------------------------|---------------------------|------------------------------------------------------------------|-----------------------------------------------------------------------------|---------------------------------------------------------|--|
| Product Name                                                    | Cross-Ref                                                                           | Catalog                                                                                                                                                                              | Literature                                   | Industries                                               | Standards                                                                | Contact Us                | About Us                                                         | Investors                                                                   | Careers                                                 |  |
| Connectors                                                      | Sockets                                                                             | I/O Conne                                                                                                                                                                            | ectors                                       | Cable<br>ssemblies                                       | Fiber Optics                                                             | Printed Circu<br>Products |                                                                  | ation and                                                                   | And<br>More                                             |  |
| Switch Language<br>English •••••••••••••••••••••••••••••••••••• | Part N<br>Status<br>Descr<br>Use w<br>Doct<br>Note<br>Draw                          | Crimp Housing<br>lumber: 002<br>a: Active<br>iption: 2.54m<br>ith 2759141572<br>uments:<br>- Please disabl<br>ving (PDF)<br>Model                                                    | <b>Overvier</b><br>Im (.100") Pitc<br>216459 |                                                          | Series image - Reference only                                            |                           |                                                                  |                                                                             |                                                         |  |
|                                                                 | Che<br>Part<br>Gen<br>Prod<br>Serie<br>Over                                         | eral<br>uct Family                                                                                                                                                                   | all <u>)</u>                                 | al Material Inf<br>C<br><u>2</u><br>K                    | Add to My Parts<br>Material Info<br>Crimp Housings<br>2695<br>KK®<br>KK® |                           |                                                                  |                                                                             | on on product<br>ance@molex.com<br>section for any non- |  |
|                                                                 | Colo<br>Flam<br>Gene<br>Mate<br>Num<br>Pack<br>Pack<br>Pack<br>Pitch<br>Stac<br>Tem | its (maximum<br>r - Resin<br>imability<br>der<br>erial - Resin<br>ber of Rows<br>caging Type<br>el Mount<br>n - Mating Inter<br>h - Mating Inter<br>kable<br>perature Rang<br>trical | face (in)<br>face (mm)                       | 9<br>F<br>N<br>1<br>E<br>N<br>0<br>2<br>N<br>0<br>2<br>L | latural (White)<br>4V-0<br>Female<br>Iylon                               |                           | 2695 Serie<br>Mates Wit<br>2.54mm (.<br>Terminal H<br>with 2759, | th<br>100") Pitch KK@<br>lousing, 2 Circu<br>41572, 6459<br>o Terminal Hous | € Crimp<br>lits, Use                                    |  |
|                                                                 | Old F<br>Refe<br>Prod                                                               | erial Info<br>Part Number<br>Frence - Drawi<br>uct Specifications<br>S Drawing                                                                                                       | •                                            | F                                                        | 695-02<br>2S-10-07<br>3D-2695                                            |                           |                                                                  |                                                                             |                                                         |  |