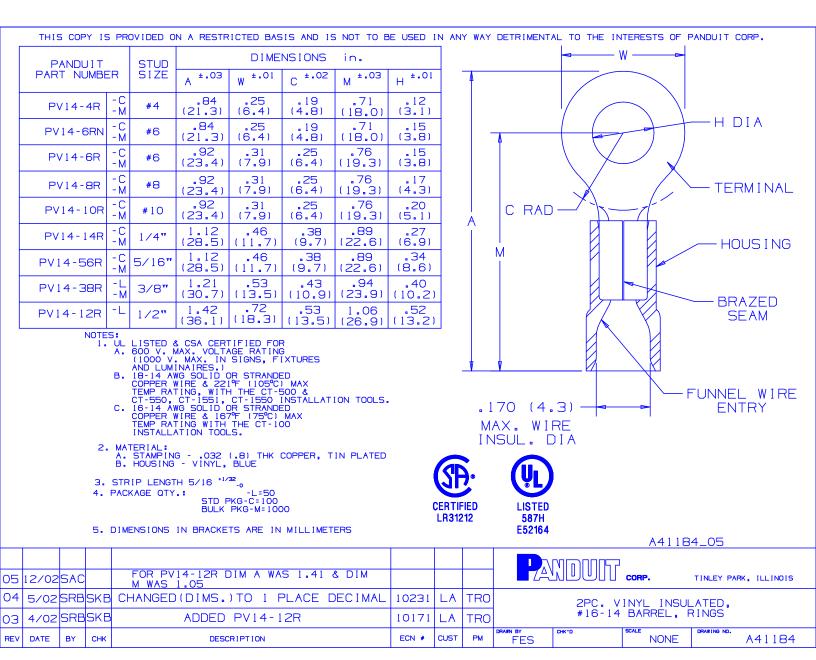

|                                                                                                | u                                                                                                                                                                                                                                                   | support   locate distributor   about panduit                                                                                                                                                                                                                                                   | careers   worldwide |
|------------------------------------------------------------------------------------------------|-----------------------------------------------------------------------------------------------------------------------------------------------------------------------------------------------------------------------------------------------------|------------------------------------------------------------------------------------------------------------------------------------------------------------------------------------------------------------------------------------------------------------------------------------------------|---------------------|
| Pani                                                                                           | World Leader in Network                                                                                                                                                                                                                             | and Electrical Solutions                                                                                                                                                                                                                                                                       | Printer Friendly    |
|                                                                                                | RESOURCES   PRODUCTS   SERVICES   LEARNING                                                                                                                                                                                                          | SEARCH                                                                                                                                                                                                                                                                                         |                     |
| Current refinements                                                                            | (click ⊠ to remove)                                                                                                                                                                                                                                 |                                                                                                                                                                                                                                                                                                | Search Tips 🍘       |
|                                                                                                | oduct Family > Ring Terminal, Vinyl Insulated – Funnel Ent<br>Your search criteria matched only of<br>Insulation support helps to preven<br>Ring tongue design assures a sec<br>Brazed seam protects terminal ba<br>UL Flammability UL 94V-0, maxin | ne product, shown below.<br>t wire damage in bending applications<br>ure connection in high vibration applications<br>rrel from splitting during the crimp process<br>num insulation temperature 221°F (105°C)<br>ood wire contact and maximum tensile strength<br>L 486<br>duct combinations. |                     |
| Part Number:                                                                                   | PV14-10R-C                                                                                                                                                                                                                                          |                                                                                                                                                                                                                                                                                                |                     |
| RoHS Compliancy<br>Status:                                                                     | Compliant                                                                                                                                                                                                                                           |                                                                                                                                                                                                                                                                                                |                     |
| Part Description:                                                                              | Ring Terminal, 16 – 14 AWG, #10 stud size, vinyl insulated,                                                                                                                                                                                         | funnel entry.                                                                                                                                                                                                                                                                                  |                     |
| Product Type:                                                                                  | Terminals                                                                                                                                                                                                                                           |                                                                                                                                                                                                                                                                                                |                     |
| CSA Certified:                                                                                 | Yes                                                                                                                                                                                                                                                 |                                                                                                                                                                                                                                                                                                |                     |
| UL Listed:                                                                                     | Yes                                                                                                                                                                                                                                                 |                                                                                                                                                                                                                                                                                                |                     |
| Length (In.):                                                                                  | .92                                                                                                                                                                                                                                                 |                                                                                                                                                                                                                                                                                                |                     |
| Length (mm):                                                                                   | 23.4                                                                                                                                                                                                                                                |                                                                                                                                                                                                                                                                                                |                     |
| Width (In.):                                                                                   | .31                                                                                                                                                                                                                                                 |                                                                                                                                                                                                                                                                                                |                     |
| Width (mm):                                                                                    | 7.87                                                                                                                                                                                                                                                |                                                                                                                                                                                                                                                                                                |                     |
| Clearance:                                                                                     | .25                                                                                                                                                                                                                                                 |                                                                                                                                                                                                                                                                                                |                     |
| Max. Ins.:                                                                                     | .170                                                                                                                                                                                                                                                |                                                                                                                                                                                                                                                                                                |                     |
| Panduit Color Code:                                                                            | Blue                                                                                                                                                                                                                                                |                                                                                                                                                                                                                                                                                                |                     |
| Stock:                                                                                         | .03                                                                                                                                                                                                                                                 |                                                                                                                                                                                                                                                                                                |                     |
| Stud Size:                                                                                     | #10                                                                                                                                                                                                                                                 |                                                                                                                                                                                                                                                                                                |                     |
| Tool:                                                                                          | CT-100A‡, CT-600-A‡, CT-1550‡, CT-1551‡, CT-2500‡                                                                                                                                                                                                   |                                                                                                                                                                                                                                                                                                |                     |
| Wire Range:                                                                                    | 16 – 14 AWG                                                                                                                                                                                                                                         |                                                                                                                                                                                                                                                                                                |                     |
| Min. Order UOM:                                                                                | PC                                                                                                                                                                                                                                                  |                                                                                                                                                                                                                                                                                                |                     |
| Min. Order Qty .:                                                                              | 100                                                                                                                                                                                                                                                 |                                                                                                                                                                                                                                                                                                |                     |
| BOM Qty. (# of Pkgs.)                                                                          |                                                                                                                                                                                                                                                     |                                                                                                                                                                                                                                                                                                |                     |
| Add to My Catalog                                                                              |                                                                                                                                                                                                                                                     |                                                                                                                                                                                                                                                                                                |                     |
| Please register to utilize the 'Bill of Materials', 'Submit Quotes' and 'My Catalog' features. |                                                                                                                                                                                                                                                     |                                                                                                                                                                                                                                                                                                |                     |