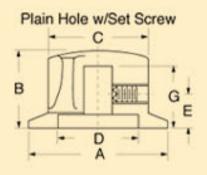

## Material - Phenolic

| Part No. | "A"   | "B" | "C"   | "D"   | Inside<br>Diameter | Finish | Туре | Set<br>Screw | "E"  | "G" |
|----------|-------|-----|-------|-------|--------------------|--------|------|--------------|------|-----|
| 1919AE   | 1-1/4 | 5/8 | 27/32 | 11/16 | 1/4                | L      | BB   | 8-32         | 9/32 | 1/2 |

BB-Brass Bushing PH-Plain Hole SD-Spun Silver Disc L- w/ Indicator Line SDL-Spun Silver Disc w/ Indicator Line \*Socket Type Set Screw † "D" shaped molded hole for 1/4" diameter shaft flatted to .188