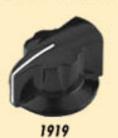

## Material - Phenolic

| Part No. | "A"   | "B" | "C"   | "D"   | Inside<br>Diameter | Finish | Туре | Set<br>Screw | "E"  | "G" |
|----------|-------|-----|-------|-------|--------------------|--------|------|--------------|------|-----|
| 1919AE   | 1-1/4 | 5/8 | 27/32 | 11/16 | 1/4                | L      | BB   | 8-32         | 9/32 | 1/2 |

BB-Brass Bushing PH-Plain Hole SD-Spun Silver Disc L- w/ Indicator Line SDL-Spun Silver Disc w/ Indicator Line \*Socket Type Set Screw † "D" shaped molded hole for 1/4" diameter shaft flatted to .188