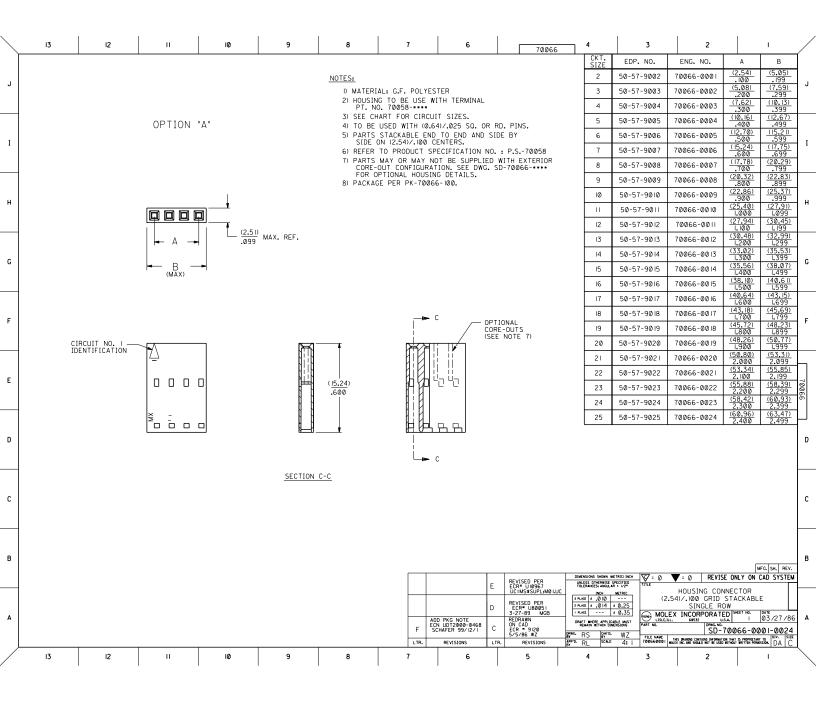

|                             | Search: Enter Part No. or Keyword Go |                                          |                   |                    |                                       | Go                        | My Parts ( 0 items )<br>Register    |                                      |                  |
|-----------------------------|--------------------------------------|------------------------------------------|-------------------|--------------------|---------------------------------------|---------------------------|-------------------------------------|--------------------------------------|------------------|
| Product Name                | Cross-Ref                            | Catalog                                  | Literature        | Industries         | Standards                             | Contact Us                | About Us                            | Investors                            | Logir<br>Careers |
| Connectors                  | Sockets                              | I/O Connec                               | tors As           | Cable<br>ssemblies | Fiber Optics                          | Printed Circu<br>Products |                                     | ation and<br>ctrical                 | And<br>More      |
| · · · · ·                   |                                      |                                          |                   |                    |                                       |                           |                                     | · · · · · ·                          |                  |
| vitch Language              | <u>Home</u>                          | Crimp Housings                           | Datasheet         |                    |                                       |                           |                                     |                                      |                  |
| nglish 🛊                    | Part N                               | Number: 0050                             | )579004           |                    |                                       | ſ                         |                                     |                                      |                  |
| ed Assistance?              | Statu                                | s: Active                                | Overview          | r SI               |                                       |                           |                                     |                                      | (A)              |
| ntact Us<br>d a Distributor |                                      |                                          |                   |                    | Housing, Single R                     | ow, Version               |                                     | P _                                  | - " D            |
| ler Samples                 |                                      | npolarized, 4 Cir                        |                   |                    | 3, - 3 -                              | ,                         | $\leq$                              | ČØ,                                  |                  |
| ch Library                  | Doc                                  | uments:                                  |                   |                    |                                       |                           | STR.                                | ~ ?                                  |                  |
| Printer-friendly page       |                                      | e - Please disable<br>wing (PDF)         | browser pop-u     | •                  | documents on www<br>pecification PS-7 |                           | QA                                  |                                      |                  |
|                             |                                      | wing (FDF)                               |                   | <u>(PDF)</u>       | pecification F3-7                     | 0000                      |                                     | 9                                    |                  |
| Email this page             |                                      | duct Specification                       | <u>n PS-70400</u> | <u>3D Model</u>    |                                       |                           | Series                              | image - Referer                      | nce only         |
|                             | (PDI<br>Rela                         | <u>F)</u><br>ated Catalog Pag            | e (PDF)           | Packaging          | g Specification (Pl                   | -                         | EU RoHS                             |                                      | China RoH        |
|                             |                                      |                                          | <u>o (i bi j</u>  |                    |                                       |                           | ELV and Rol                         | HS Compliant                         |                  |
|                             | Ord                                  | er Products:                             |                   |                    |                                       |                           |                                     |                                      |                  |
|                             | Ch                                   | eck Distributor Ir                       | -                 | Add to IV          | ly Parts                              |                           |                                     |                                      |                  |
|                             | Port                                 | Request San<br>t Detail: (show a         | -                 |                    |                                       |                           |                                     |                                      |                  |
|                             |                                      |                                          |                   |                    |                                       |                           | compliance?                         | nformation on                        | product          |
|                             | Ger                                  | neral Physical                           | Electrical        | Material In        | ifo                                   |                           |                                     |                                      |                  |
|                             | Gen                                  | eral                                     |                   |                    |                                       |                           | Email produc                        | ctcompliance                         | emolex.col       |
|                             |                                      | duct Family                              |                   | (                  | Crimp Housings                        |                           | Please visit the<br>product complia | Contact Us section<br>nce questions. | n for any non-   |
|                             | Seri                                 |                                          |                   | 7                  | 70066                                 |                           |                                     |                                      |                  |
|                             |                                      | nments<br>rview                          |                   |                    | Version A<br><u>SL</u>                | г<br>Г                    |                                     |                                      |                  |
|                             |                                      | duct Name                                |                   |                    | <u>st</u><br>SL™                      |                           |                                     |                                      |                  |
|                             |                                      |                                          |                   |                    |                                       |                           | Search Pa                           | rts in this Ser                      | ies              |
|                             | Phy                                  | sical                                    |                   |                    |                                       |                           | 70066 Serie                         | S                                    |                  |
|                             |                                      | uits (maximum)<br>or - Resin             |                   |                    | 4<br>Black                            |                           |                                     |                                      |                  |
|                             |                                      | nmability                                |                   |                    | 94V-0                                 |                           | Mates With                          |                                      | 40077            |
|                             | Gen                                  |                                          |                   |                    | Female                                |                           | <u>8024</u> , <u>70203</u>          | <u>3, 70206, 42375</u>               | <u>, 42377</u>   |
|                             |                                      | erial - Resin<br>hber of Rows            |                   |                    | Polyester Alloy<br>1                  |                           | Use With                            |                                      |                  |
|                             | Pac                                  | kaging Type                              |                   | E                  | Bag                                   |                           | <u>70058, 7185</u>                  | 51                                   |                  |
|                             |                                      | el Mount<br>h. Mating Interfa            | co (in)           |                    |                                       |                           | L,                                  |                                      |                  |
|                             |                                      | h - Mating Interfa<br>h - Mating Interfa |                   |                    | 0.100 ln<br>2.54 mm                   | I                         |                                     |                                      |                  |
|                             | Stac                                 | kable                                    | . ,               | `                  | Yes                                   |                           |                                     |                                      |                  |
|                             | Tem                                  | perature Range                           | - Operating       | -                  | -40°C to +105°C                       |                           |                                     |                                      |                  |
|                             |                                      | ctrical                                  |                   |                    |                                       |                           |                                     |                                      |                  |
|                             | CSA                                  | A                                        |                   |                    | LR19980                               |                           |                                     |                                      |                  |
|                             | UL                                   |                                          |                   | I                  | E29179                                |                           |                                     |                                      |                  |
|                             |                                      | erial Info                               |                   |                    |                                       |                           |                                     |                                      |                  |
|                             | Old                                  | Part Number                              |                   | -                  | 70066-0003                            |                           |                                     |                                      |                  |
|                             | Refe                                 | erence - Drawin                          | g Numbers         |                    |                                       |                           |                                     |                                      |                  |
|                             |                                      | duct Specificatior                       | ı                 |                    | PS-70058                              |                           |                                     |                                      |                  |
|                             |                                      | duct Specificatior                       |                   |                    | PS-70400                              |                           |                                     |                                      |                  |