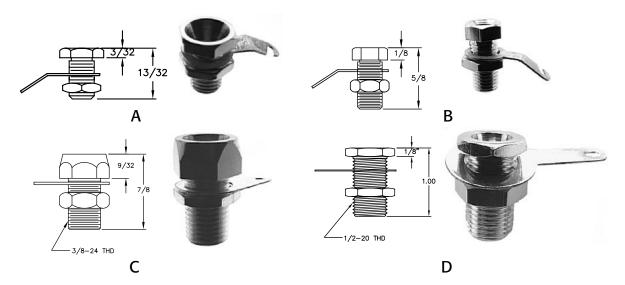

## **Uninsulated Banana Jacks**

- Threaded bodies are machined from brass and nickel plated.
- Body is held to panel with nut. Wire solders to lug between nut and panel. Hardware included.

| PART<br>NO. | ILLUS. | TYPE     | HEAD<br>DIA. | HEAD<br>HEIGHT | BODY<br>LENGTH | THD.   | I.D. |
|-------------|--------|----------|--------------|----------------|----------------|--------|------|
| 101         | Α      | Standard | 3/8          | 3/32           | 13/32          | 1/4-32 | .161 |
| 109         | В      | Standard | 5/16         | 1/8            | 1/2            | 1/4-32 | .161 |
| 187         | С      | Giant    | 1/2          | 9/32           | 19/32          | 3/8-24 | .275 |
| 157         | D      | Giant    | 5/8          | 1/5            | 7/8            | 1/2-20 | .275 |