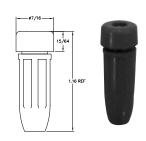

## In-line Banana Jack

- This fully insulated banana jack is designed for secure cable mount via solder or crimp assembly.
- The machined brass body is tin plated for maximum ease of lead-free solderability. This banana jack is fully insulated with nylon 6/6 cap and handle; available in red and black.
- This design is suitable for test lead or patch cord extension where long leads are required. Accepts standard banana plugs.
- Rating: 15 AMPS AC for 10 (degrees symbol) C continuous temperature rise, continuous duty. Voltage 1KVAC.

| PART<br>NO. | TYPE    | HEAD<br>DIA. | HEAD<br>HEIGHT | BODY<br>LENGTH | THREAD | I.D. | INSULATING<br>MATERIAL |
|-------------|---------|--------------|----------------|----------------|--------|------|------------------------|
| 251         | In-Line | 7/16         | 15/64          | 29/32          | 1/4-32 | .161 | Nylon                  |