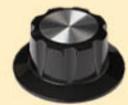

## Material- Phenolic Insert- Brass Bushing or Plain Hole

1910/1913/1925/1940 Spun silver disc

1910/1913/1930/1940 Spun silver disc with line