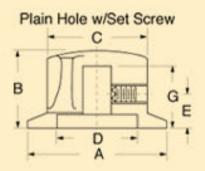

## Material - Phenolic

|     | Part<br>No. | "A"       | "B"   | "C"    | "D"   | Inside<br>Diameter | Finish | Туре       | Set<br>Screw | "E"  | "G" |
|-----|-------------|-----------|-------|--------|-------|--------------------|--------|------------|--------------|------|-----|
| 193 | 30BQ        | 1-<br>1/2 | 27/32 | 1-1/64 | 13/16 | 1/4                | SDL    | Plain Hole | 8-32         | 9/32 | 3/4 |

BB-Brass Bushing PH-Plain Hole SD-Spun Silver Disc L- w/ Indicator Line SDL-Spun Silver Disc w/ Indicator Line \*Socket Type Set Screw † "D" shaped molded hole for 1/4" diameter shaft flatted to .188