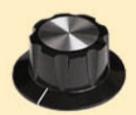

## Material- Phenolic Insert- Brass Bushing or Plain Hole

1910/1913/1925/1940 Spun silver disc

1910/1913/1930/1940 Spun silver disc with line