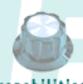

## Material- Phenolic Insert- Brass Bushing or Plain Hole

1910/1913/1925/1940 Spun silver disc

1910/1913/1930/1940 Spun silver disc with line