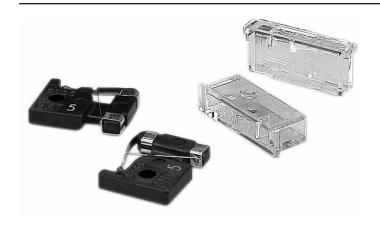

## **General Information:**

- · For telecom, computer, or control circuits.
- · Visual spring indicating and alarm circuit indicating.
- Color coded flags designate amp rating.
- · Fuses easily replaced without use of insulated tools.
- Fuses can be removed with wire hook when mounted on minimum centers.
- GMT-X fuse cover available.
- GMT-Y fuse cover (with pull-tab) available.

#### Covers - in (mm)

GMT-X Fuse Cover

0708 BU-SB08204 Page 1 of 2 Data Sheet 5008