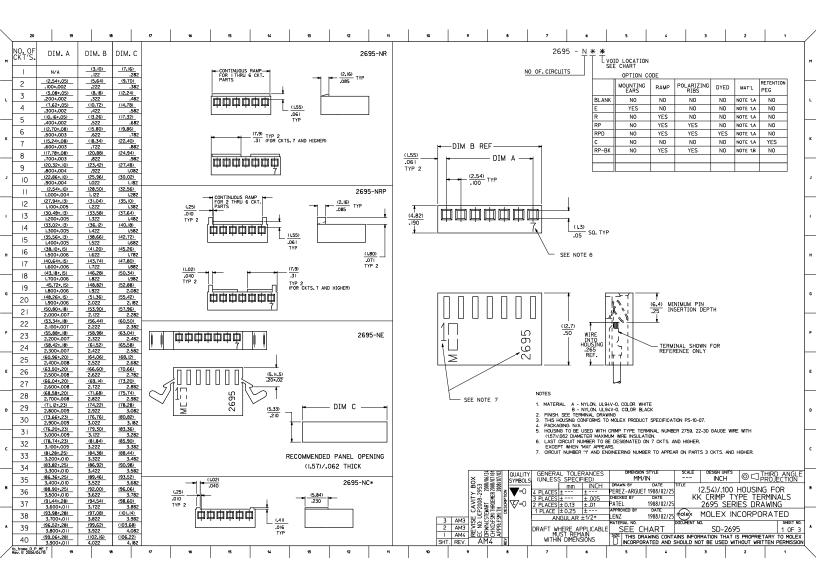

|                                                                                                                                       |                                                                                          |                                                                                                                                                                                 | Search:                  | Enter Part No                                                    | o. or Keyword                                     | Go                        |                                                                                                                                                                                                             | My F                                                                        | Parts ( 0 items )<br>Register<br>Login |  |  |  |
|---------------------------------------------------------------------------------------------------------------------------------------|------------------------------------------------------------------------------------------|---------------------------------------------------------------------------------------------------------------------------------------------------------------------------------|--------------------------|------------------------------------------------------------------|---------------------------------------------------|---------------------------|-------------------------------------------------------------------------------------------------------------------------------------------------------------------------------------------------------------|-----------------------------------------------------------------------------|----------------------------------------|--|--|--|
| Product Name                                                                                                                          | Cross-Ref                                                                                | Catalog                                                                                                                                                                         | Literature               | Industries                                                       | Standards                                         | Contact Us                | About Us                                                                                                                                                                                                    | Investors                                                                   | Careers                                |  |  |  |
| Connectors                                                                                                                            | Sockets                                                                                  | I/O Conne                                                                                                                                                                       | ectors A                 | Cable<br>ssemblies                                               | Fiber Optics                                      | Printed Circu<br>Products |                                                                                                                                                                                                             | ation and<br>ctrical                                                        | And<br>More                            |  |  |  |
| witch Language<br>English •<br>eed Assistance?<br>ontact Us<br>d a Distributor<br>der Samples<br>sch Library<br>Printer-friendly page | Part N<br>Status<br>Descri<br>Ramp,<br>Doct<br>Note<br>Draw                              | : Active<br>ption: 2.54m<br>5 Circuits, Us<br>ments:<br>- Please disabling (PDF)                                                                                                | as Datasheet             | v.molex.com<br>0-07                                              | Series image - Reference only                     |                           |                                                                                                                                                                                                             |                                                                             |                                        |  |  |  |
| Email this page                                                                                                                       | <u>3D N</u>                                                                              | lodel                                                                                                                                                                           |                          | Related Ca                                                       | atalog Page (PDI                                  | <u>F)</u>                 | Series                                                                                                                                                                                                      | image - Reiere                                                              | nce only                               |  |  |  |
|                                                                                                                                       | Part<br>Gene<br>Produ<br>Serie<br>Over                                                   | eral<br>uct Family<br>s                                                                                                                                                         | amples<br><u>all)</u>    | Add to My Parts Material Info Crimp Housings <u>2695</u> KK® KK® |                                                   |                           | ELV and RoHS Compliant     Veed more information on product     compliance?     Email productcompliance@molex.com     Please visit the <u>Contact Us</u> section for any non- product compliance questions. |                                                                             |                                        |  |  |  |
|                                                                                                                                       | Color<br>Flam<br>Genc<br>Lock<br>Mate<br>Numl<br>Pack<br>Pane<br>Pitch<br>Pitch<br>Stacl | its (maximum<br>- Resin<br>mability<br>ler<br>to Mating Pau<br>rial - Resin<br>per of Rows<br>aging Type<br>I Mount<br>- Mating Inter<br>Adding Inter<br>cable<br>perature Rang | rt<br>face (in)          | 9<br>F<br>N<br>1<br>E<br>N<br>0<br>2<br>N<br>0<br>2<br>L         | latural (White)<br>4V-0<br>Female<br>Yes<br>Iylon |                           | 2695 Series<br>Mates Witi<br>2.54mm (.1<br>Terminal H<br>Circuits, Us                                                                                                                                       | h<br>100") Pitch KK<br>ousing, Frictic<br>se with 2759, 1<br>9 Terminal Hou | ® Crimp<br>n Ramp, 5<br>6459, 41572    |  |  |  |
|                                                                                                                                       | Old F                                                                                    | uct Specificati                                                                                                                                                                 | <b>ing Numbers</b><br>on | F                                                                | 695-05R<br>2S-10-07<br>3D-2695                    |                           |                                                                                                                                                                                                             |                                                                             |                                        |  |  |  |