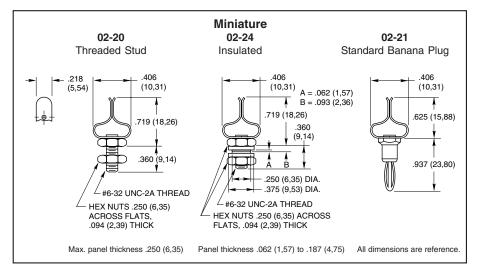

### **FEATURES**

- Rapid, Easy Connections
- Hex Nut for Adjusting Tension
- Choices of Sizes and Styles

**DIMENSIONS** In Inches (and millimeters)

# STANDARD OPTIONS

Standard Size Threaded Stud Clip can be made of Stainless Steel or Inconel X material. Not available through Distributors.

### **Materials and Finishes**

Studs: Nickel-plated steel except for 02-41 and 02-42 which are nickel-plated brass Rivets and Nuts: Nickel-plated brass

Spring Clips: Nickel-plated brass except for 02-41 and 02-42 which are nickel-plated

beryllium copper

Insulators: Thermoset plastic