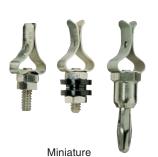

### **FEATURES**

- Rapid, Easy Connections
- Hex Nut for Adjusting Tension
- Choices of Sizes and Styles

**DIMENSIONS** In Inches (and millimeters)