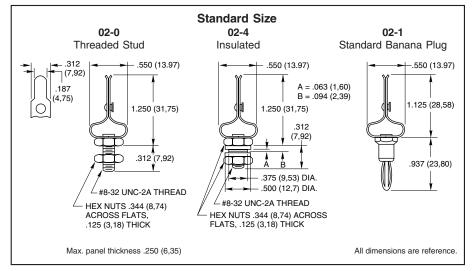

### **FEATURES**

- Rapid, Easy Connections
- Hex Nut for Adjusting Tension
- Choices of Sizes and Styles

**DIMENSIONS** In Inches (and millimeters)

# STANDARD OPTIONS

Standard Size Threaded Stud Clip can be made of Stainless Steel or Inconel X material. Not available through Distributors.