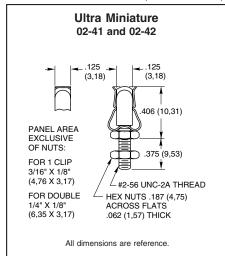

### **FEATURES**

- Rapid, Easy Connections
- Hex Nut for Adjusting Tension
- Choices of Sizes and Styles

**DIMENSIONS** In Inches (and millimeters)

### **Materials and Finishes**

Studs: Nickel-plated steel except for 02-41 and 02-42 which are nickel-plated brass Rivets and Nuts: Nickel-plated brass

Spring Clips: Nickel-plated brass except for 02-41 and 02-42 which are nickel-plated

beryllium copper

Insulators: Thermoset plastic