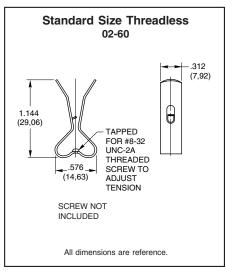

### **FEATURES**

- Rapid, Easy Connections
- Hex Nut for Adjusting Tension
- Choices of Sizes and Styles

**DIMENSIONS** In Inches (and millimeters)