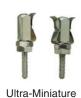

### **FEATURES**

- Rapid, Easy Connections
- Hex Nut for Adjusting Tension
- Choices of Sizes and Styles

**DIMENSIONS** In Inches (and millimeters)