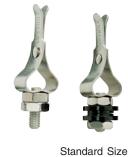

### **FEATURES**

- Rapid, Easy Connections
- Hex Nut for Adjusting Tension
- Choices of Sizes and Styles

**DIMENSIONS** In Inches (and millimeters)

# STANDARD OPTIONS

Standard Size Threaded Stud Clip can be made of Stainless Steel or Inconel X material. Not available through Distributors.