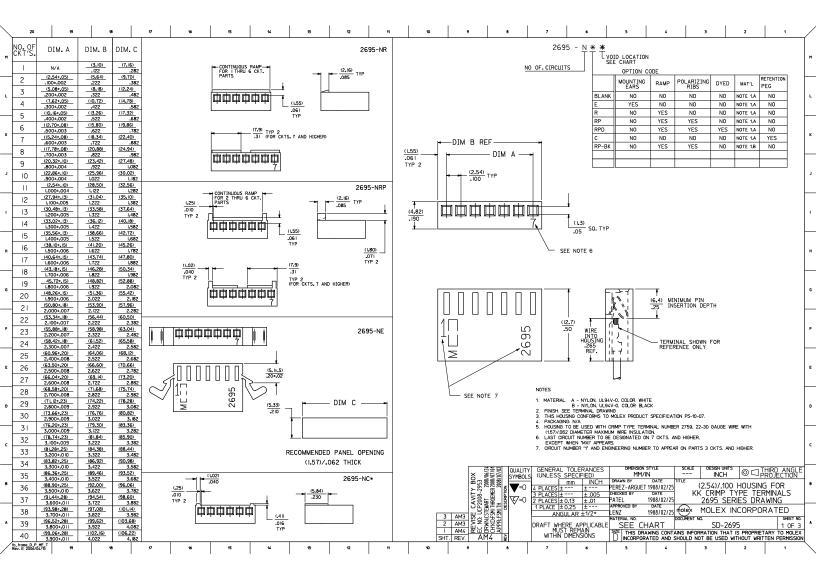

Temperature Range - Operating 0°C to +75°C

Electrical

CSA LR19980 UL E29179

Material Info

Old Part Number 2695-03R

Reference - Drawing Numbers

Product Specification PS-10-07 Sales Drawing SD-2695

EU RoHS