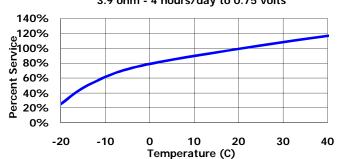

-------------------------------------------------|------|-------------------|-----|-----|---------------|----|------|-------------|-----|
| 1250      | Common Co | D    | 1.5               | 13D | R20 | 34.2          | 89 | 61.5 | N/A         | N/A |



## Eveready 1250





## **Industry Standard Dimensions**

mm (inches)



Chemical System: Zinc-Manganese Dioxide (Zn/MnO 2)

(No Added Mercury or Cadmium)

**Designation:** ANSI-13D, IEC-R20

**Battery Voltage:** 1.5 Volts

Operating Temp: -18°C to 55°C (0°F to 130°F)

Average Weight: 89.0 grams (3.1 oz.)

**Volume:** 53 cubic centimeters (3.2 cubic inch)

Average Capacity: 8,000 mAh to 0.8 volts

(Rated at 25 mA continuous at 21°C)

Cell: One No. 50 (size "D")

Jacket: Metal

# TYPICAL PERCENT SERVICE 3.9 ohm - 4 hours/day to 0.75 volts







#### **Important Notice**

This data sheet contains information specific to batteries manufactured at the time of its publication.

Contents herein do not constitute a warranty.

Copyright © Eveready Battery Co. - All rights reserved

Form No. EBC - 3111H Page 1 of 2