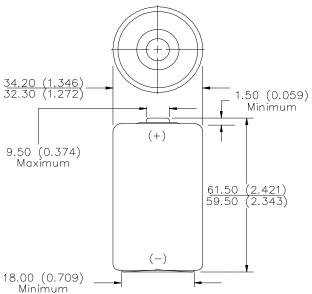

## **Industry Standard Dimensions**

mm (inches)

Chemical System: Zinc-Manganese Dioxide (Zn/MnO 2)

(No Added Mercury or Cadmium)

**Designation:** ANSI-13D, IEC-R20

**Battery Voltage:** 1.5 Volts

Operating Temp: -18°C to 55°C (0°F to 130°F)

Average Weight: 89.0 grams (3.1 oz.)

**Volume:** 53 cubic centimeters (3.2 cubic inch)

Average Capacity: 8,000 mAh to 0.8 volts

(Rated at 25 mA continuous at 21°C)

Cell: One No. 50 (size "D")

Jacket: Metal