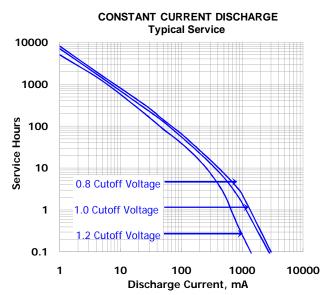

Average Weight: 89.0 grams (3.1 oz.)

**Volume:** 53 cubic centimeters (3.2 cubic inch)

Average Capacity: 8,000 mAh to 0.8 volts

(Rated at 25 mA continuous at 21°C)

Cell: One No. 50 (size "D")

Jacket: Metal