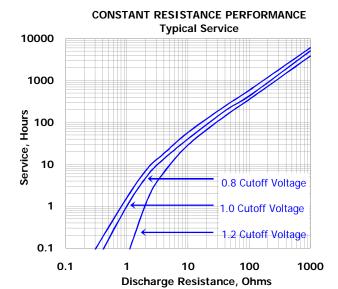

-----------------------------------------------|------|-------------------|-----|-----|---------------|----|------|-------------|-----|
| 1250      | Common Co | D    | 1.5               | 13D | R20 | 34.2          | 89 | 61.5 | N/A         | N/A |



## Eveready 1250





## **Industry Standard Dimensions**

mm (inches)



Chemical System: Zinc-Manganese Dioxide (Zn/MnO 2)

(No Added Mercury or Cadmium)

**Designation:** ANSI-13D, IEC-R20

**Battery Voltage:** 1.5 Volts

Operating Temp: -18°C to 55°C (0°F to 130°F)

Average Weight: 89.0 grams (3.1 oz.)

**Volume:** 53 cubic centimeters (3.2 cubic inch)

Average Capacity: 8,000 mAh to 0.8 volts

(Rated at 25 mA continuous at 21°C)

Cell: One No. 50 (size "D")

Jacket: Metal

# TYPICAL PERCENT SERVICE 3.9 ohm - 4 hours/day to 0.75 volts







#### **Important Notice**

This data sheet contains information specific to batteries manufactured at the time of its publication.

Contents herein do not constitute a warranty.

Copyright © Eveready Battery Co. - All rights reserved

Form No. EBC - 3111H Page 1 of 2