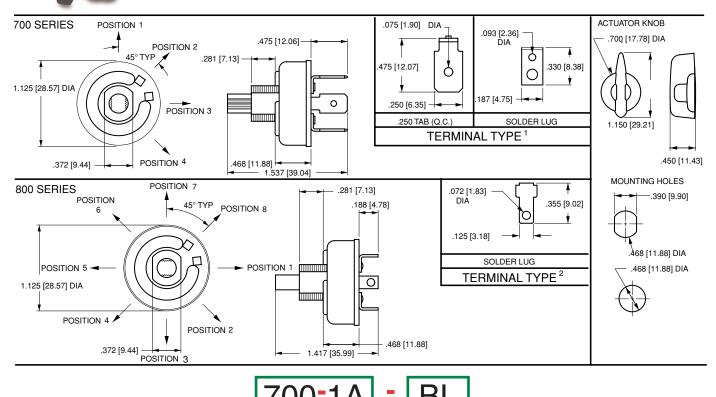

Value Added Eight detent positions available

Special packaging

Dielectric Strength:
UL, CSA 1,000V (minimum)
Insulation Resistance:
100 Megohms (minimum)
Base Material:
Steel/Zinc Plate

**Actuator Material:** Brass/Nickel Plate

Actuator

Color

| Solder Lugs      | 4A 125VAC; 1<br>.250 Tabs                 | Position 1 | Position 2   | Position 3                             | Position 4 |                       |
|------------------|-------------------------------------------|------------|--------------|----------------------------------------|------------|-----------------------|
| Soluei Lugs      | .250 Tabs                                 | OFF        |              |                                        |            |                       |
| -<br>700 1       |                                           |            | ON           | ON                                     | ON         |                       |
| 700-1            | 700-1A                                    | OFF        | ON           | -                                      | -          |                       |
| 700-2            | 700-2A                                    | OFF        | ON           | ON                                     | ON         | repeating 8 positions |
| 700-3            | 700-3A                                    | OFF        | ON           | ON                                     | OFF        |                       |
| 700-4            | 700-4A                                    | OFF        | ON           | ON                                     | -          |                       |
| 700-5            | 700-5A                                    | OFF        | ON           | OFF                                    | -          |                       |
| 700-6            | 700-6A                                    | -          | ON           | OFF                                    | ON         |                       |
| 700-7            | 700-7A                                    | -          | ON           | ON                                     | -          |                       |
| 700-8            | 700-8A                                    | -          | ON           | ON                                     | ON         |                       |
| 700-9            | 700-9A                                    | OFF        | ON           | OFF                                    | ON         |                       |
| 3A 250VAC;       | 6A 125VAC                                 |            |              |                                        |            |                       |
| Switch Positions |                                           |            | OFF Position |                                        |            |                       |
| 800-2            | 2 positions                               |            | 800-A        | 1st position                           | on         |                       |
| 800-3            | 3 positions                               |            | 800-A2       | 2nd posit                              |            |                       |
| 800-4            | 4 positions                               |            | 800-A3       | 3rd position                           |            |                       |
| 800-5            | 5 positions<br>6 positions<br>7 positions |            | 800-A4       | 4th position 5th position 6th position |            |                       |
| 800-6            |                                           |            | 800-A5       |                                        |            |                       |
| 800-7            |                                           |            | 800-A6       |                                        |            |                       |
| 800-8            | 8 positions                               |            | 800-A7       | 7th positi                             |            |                       |
|                  | •                                         |            | 800-A8       | 8th positi                             |            |                       |

Base Part Number

2 ACTUATOR COLOR

## NOTES

1 700-2 and 700-2A feature 8 detent positions.

2 800-Series terminal is a combination solder lug and quick connect.