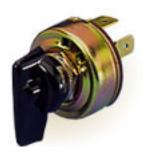

■ Product Type Rotary Switch

Product Series 700-Series

The 700-Series rotary switches are AC/DC rated, 4-position, single pole switches. These switches feature a nylon actuator and shaft in a metal clad construction. They utilize a self-cleaning wiping action and silver plated contact system.

Actuator Style Nylon Knob

**Actuator Material** Nylon

**Bushing Material** Brass/Nickel Plate

**Terminal Options** Solder Lugs

.250 QC Tabs

**Mounting Method** Bushing Mount

**Mounting Hole Dimensions** .468" diameter; 11.88mm diameter