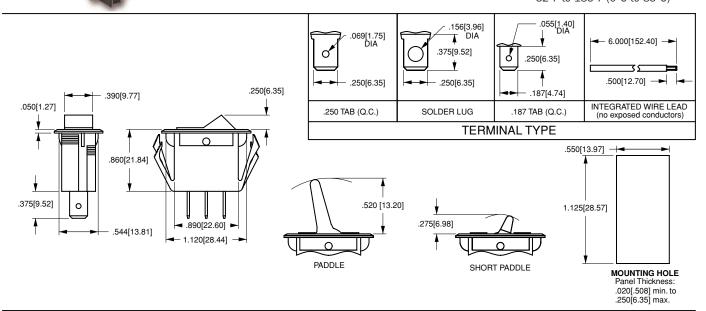

# **Operating Temperature**

32°F to 185°F (0°C to 85°C)

| 1 BASE PART NUMBE<br>10A 250VAC; 15A 125<br>Solda<br>OFF-NONE-ON LT. |        | 4 <i>C</i>    | Wire Leads |
|----------------------------------------------------------------------|--------|---------------|------------|
| 2 ACTUATOR STYLE <sup>3</sup><br>T rocker<br>P paddle                | PS     | short paddle  |            |
| 3 ACTUATOR COLOR <sup>1</sup> A amber C clear                        | R<br>G | red<br>green² |            |