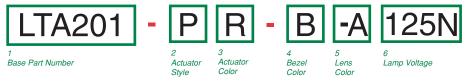

# **Operating Temperature**

32°F to 185°F (0°C to 85°C)

| 1 BASE PART NUMBE<br>10A 250VAC; 15A 125<br>Solda<br>OFF-NONE-ON LT. |        | 4 <i>C</i>    | Wire Leads |
|----------------------------------------------------------------------|--------|---------------|------------|
| 2 ACTUATOR STYLE <sup>3</sup><br>T rocker<br>P paddle                | PS     | short paddle  |            |
| 3 ACTUATOR COLOR <sup>1</sup> A amber C clear                        | R<br>G | red<br>green² |            |

| 4 BEZEL COLOR¹<br>B black                                                                                                                                                                | <b>W</b> white                 |  |
|------------------------------------------------------------------------------------------------------------------------------------------------------------------------------------------|--------------------------------|--|
| 5 LENS COLOR <sup>2,3</sup> / no lens -A amber -C clear                                                                                                                                  | -G green<br>-R red<br>-LU blue |  |
| 6 LAMP VOLTAGE²         006V 6V incandescent         024V 24V incandescent           012V 12V incandescent         125N 125V neon           018V 18V incandescent         250N 250V neon |                                |  |

### NOTES

- Additional ratings and colors are available. Consult factory for details.
- Neon lamps not recommended with green or blue rocker/lenses. Lens color is specified only if actuator style is P or PS. If style is T (rocker), then use / as the code in position 5.