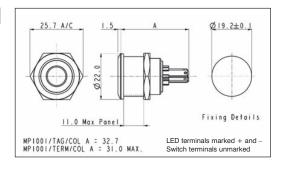

## Stainless Steel Illuminated Vandal Resistant

MPI001- front panel seal to IP66

| Dot illumination           |
|----------------------------|
| 22mm diameter              |
| Single pole push to make   |
| 50mA, 24Vdc contact rating |
| Red, Green, Amber, Blue, W |
| dual colour illumination   |
| Bright daylight LEDs       |
| Independent LED terminals  |
| Front panel seal to IP66   |
| Integral supply resistors  |

- Integral supply resistors
- TVS protection

| Specification                                                                                                                                       | MPI001/Termination/Colour/Voltage                                                                                                                                                                                                                                         |                                                  |                                                 |                                                |                                                 |                                                                    |                                                                 |                                                                    |
|-----------------------------------------------------------------------------------------------------------------------------------------------------|---------------------------------------------------------------------------------------------------------------------------------------------------------------------------------------------------------------------------------------------------------------------------|--------------------------------------------------|-------------------------------------------------|------------------------------------------------|-------------------------------------------------|--------------------------------------------------------------------|-----------------------------------------------------------------|--------------------------------------------------------------------|
| Illumination style:                                                                                                                                 | Dot                                                                                                                                                                                                                                                                       |                                                  |                                                 |                                                |                                                 |                                                                    |                                                                 |                                                                    |
| Terminations:                                                                                                                                       | /28 (2.8mm tabs),<br>/TERM or /TE (screw terminals)                                                                                                                                                                                                                       |                                                  |                                                 |                                                |                                                 |                                                                    |                                                                 |                                                                    |
| Switching:                                                                                                                                          | · · · ·                                                                                                                                                                                                                                                                   |                                                  |                                                 |                                                |                                                 |                                                                    |                                                                 |                                                                    |
| Max. Switch Rating:                                                                                                                                 | 50mA, 24Vdc                                                                                                                                                                                                                                                               |                                                  |                                                 |                                                |                                                 |                                                                    |                                                                 |                                                                    |
| LEDs (ratings @ 20mA)<br>Part No.<br>Colours<br>Luminous Intensity<br>Forward Voltage<br>Forward Current<br>Moulding Colour                         | /RD<br>Red<br>900mcd<br>1.85V<br>20mA<br>Red                                                                                                                                                                                                                              | /GN<br>Green<br>2500mcd<br>3.5V<br>20mA<br>Green | /AM<br>Amber<br>900mcd<br>2.3V<br>20mA<br>Amber | /BL<br>Blue<br>1500mcd<br>3.5V<br>20mA<br>Blue | /WH<br>White<br>900mcd<br>3.6V<br>20mA<br>White | /D1<br>Red/Green<br>2500mcd/5000mcd<br>2.05V/3.6V<br>20mA<br>Black | /D4<br>Red/Blue<br>2000mcd/850mcd<br>2.0V/3.6V<br>20mA<br>Black | /D5<br>Green/Blue<br>4000mcd/2000mcd<br>3.6V/3.6V<br>20mA<br>Black |
| Illumination Voltage:                                                                                                                               | <ul> <li>/no suffix No resistor fitted. An appropriate resistor must be series connected by the user. Voltages as above.</li> <li>6Vdc</li> <li>12 12Vdc</li> <li>24Vdc</li> </ul>                                                                                        |                                                  |                                                 |                                                |                                                 |                                                                    |                                                                 | as above.                                                          |
| Contact Resistance:                                                                                                                                 | <100mΩ                                                                                                                                                                                                                                                                    |                                                  |                                                 |                                                |                                                 |                                                                    |                                                                 |                                                                    |
| Insulation Resistance:                                                                                                                              | $>10^3 M\Omega$                                                                                                                                                                                                                                                           |                                                  |                                                 |                                                |                                                 |                                                                    |                                                                 |                                                                    |
| Dielectric Strength:                                                                                                                                | Contact to Panel >2.0kV<br>Contact to Contact 1500V                                                                                                                                                                                                                       |                                                  |                                                 |                                                |                                                 |                                                                    |                                                                 |                                                                    |
| Operating Temp. Range:                                                                                                                              | -30°C to +70°C                                                                                                                                                                                                                                                            |                                                  |                                                 |                                                |                                                 |                                                                    |                                                                 |                                                                    |
| Sealing (Front of panel only):                                                                                                                      | Protection Classification: IP66 EN60529 1992                                                                                                                                                                                                                              |                                                  |                                                 |                                                |                                                 |                                                                    |                                                                 |                                                                    |
| Operations<br>Mechanical:<br>Electrical:                                                                                                            | 750,000 (min)<br>35,000 (min)                                                                                                                                                                                                                                             |                                                  |                                                 |                                                |                                                 |                                                                    |                                                                 |                                                                    |
| Operating Pressure:                                                                                                                                 | 12N                                                                                                                                                                                                                                                                       |                                                  |                                                 |                                                |                                                 |                                                                    |                                                                 |                                                                    |
| Rear Nut Fixing Torque:                                                                                                                             | 0.57Nm                                                                                                                                                                                                                                                                    |                                                  |                                                 |                                                |                                                 |                                                                    |                                                                 |                                                                    |
| Materials<br>Switch assembly:<br>Tags:<br>Terminals:<br>Switch Body & Button:<br>Lens and Lens Body:<br>O ring:<br>Internal seal:<br>Contact Plate: | witch assembly:     UL94V-0 rated Polyamide (Nylon)       ags:     Copper Alloy       erminals:     Copper Alloy       witch Body & Button:     Stainless Steel       ens and Lens Body:     Polycarbonate       oring:     Nitrile       stainless Silicone     Silicone |                                                  |                                                 |                                                |                                                 |                                                                    |                                                                 |                                                                    |
| Thread size:                                                                                                                                        | 18.97mm x 26TPI                                                                                                                                                                                                                                                           |                                                  |                                                 |                                                |                                                 |                                                                    |                                                                 |                                                                    |
| ESD Handling precautions must be taken                                                                                                              |                                                                                                                                                                                                                                                                           |                                                  |                                                 |                                                |                                                 |                                                                    |                                                                 |                                                                    |
| RoHS Compliant                                                                                                                                      |                                                                                                                                                                                                                                                                           |                                                  |                                                 |                                                |                                                 |                                                                    |                                                                 |                                                                    |
| www.elektron-bulgin.com                                                                                                                             | ı                                                                                                                                                                                                                                                                         |                                                  |                                                 |                                                |                                                 |                                                                    |                                                                 | 179                                                                |