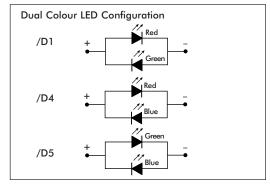

- Integral supply resistors
- TVS protection

| Specification                                                                                                                                       | MPI001/Termination/Colour/Voltage                                                                                                                                                                                                                                         |                                                  |                                                 |                                                |                                                 |                                                                    |                                                                 |                                                                    |
|-----------------------------------------------------------------------------------------------------------------------------------------------------|---------------------------------------------------------------------------------------------------------------------------------------------------------------------------------------------------------------------------------------------------------------------------|--------------------------------------------------|-------------------------------------------------|------------------------------------------------|-------------------------------------------------|--------------------------------------------------------------------|-----------------------------------------------------------------|--------------------------------------------------------------------|
| Illumination style:                                                                                                                                 | Dot                                                                                                                                                                                                                                                                       |                                                  |                                                 |                                                |                                                 |                                                                    |                                                                 |                                                                    |
| Terminations:                                                                                                                                       | /28 (2.8mm tabs),<br>/TERM or /TE (screw terminals)                                                                                                                                                                                                                       |                                                  |                                                 |                                                |                                                 |                                                                    |                                                                 |                                                                    |
| Switching:                                                                                                                                          | · · · ·                                                                                                                                                                                                                                                                   |                                                  |                                                 |                                                |                                                 |                                                                    |                                                                 |                                                                    |
| Max. Switch Rating:                                                                                                                                 | 50mA, 24Vdc                                                                                                                                                                                                                                                               |                                                  |                                                 |                                                |                                                 |                                                                    |                                                                 |                                                                    |
| LEDs (ratings @ 20mA)<br>Part No.<br>Colours<br>Luminous Intensity<br>Forward Voltage<br>Forward Current<br>Moulding Colour                         | /RD<br>Red<br>900mcd<br>1.85V<br>20mA<br>Red                                                                                                                                                                                                                              | /GN<br>Green<br>2500mcd<br>3.5V<br>20mA<br>Green | /AM<br>Amber<br>900mcd<br>2.3V<br>20mA<br>Amber | /BL<br>Blue<br>1500mcd<br>3.5V<br>20mA<br>Blue | /WH<br>White<br>900mcd<br>3.6V<br>20mA<br>White | /D1<br>Red/Green<br>2500mcd/5000mcd<br>2.05V/3.6V<br>20mA<br>Black | /D4<br>Red/Blue<br>2000mcd/850mcd<br>2.0V/3.6V<br>20mA<br>Black | /D5<br>Green/Blue<br>4000mcd/2000mcd<br>3.6V/3.6V<br>20mA<br>Black |
| Illumination Voltage:                                                                                                                               | <ul> <li>/no suffix No resistor fitted. An appropriate resistor must be series connected by the user. Voltages as above.</li> <li>6Vdc</li> <li>12 12Vdc</li> <li>24Vdc</li> </ul>                                                                                        |                                                  |                                                 |                                                |                                                 |                                                                    |                                                                 | as above.                                                          |
| Contact Resistance:                                                                                                                                 | <100mΩ                                                                                                                                                                                                                                                                    |                                                  |                                                 |                                                |                                                 |                                                                    |                                                                 |                                                                    |
| Insulation Resistance:                                                                                                                              | $>10^3 M\Omega$                                                                                                                                                                                                                                                           |                                                  |                                                 |                                                |                                                 |                                                                    |                                                                 |                                                                    |
| Dielectric Strength:                                                                                                                                | Contact to Panel >2.0kV<br>Contact to Contact 1500V                                                                                                                                                                                                                       |                                                  |                                                 |                                                |                                                 |                                                                    |                                                                 |                                                                    |
| Operating Temp. Range:                                                                                                                              | -30°C to +70°C                                                                                                                                                                                                                                                            |                                                  |                                                 |                                                |                                                 |                                                                    |                                                                 |                                                                    |
| Sealing (Front of panel only):                                                                                                                      | Protection Classification: IP66 EN60529 1992                                                                                                                                                                                                                              |                                                  |                                                 |                                                |                                                 |                                                                    |                                                                 |                                                                    |
| Operations<br>Mechanical:<br>Electrical:                                                                                                            | 750,000 (min)<br>35,000 (min)                                                                                                                                                                                                                                             |                                                  |                                                 |                                                |                                                 |                                                                    |                                                                 |                                                                    |
| Operating Pressure:                                                                                                                                 | 12N                                                                                                                                                                                                                                                                       |                                                  |                                                 |                                                |                                                 |                                                                    |                                                                 |                                                                    |
| Rear Nut Fixing Torque:                                                                                                                             | 0.57Nm                                                                                                                                                                                                                                                                    |                                                  |                                                 |                                                |                                                 |                                                                    |                                                                 |                                                                    |
| Materials<br>Switch assembly:<br>Tags:<br>Terminals:<br>Switch Body & Button:<br>Lens and Lens Body:<br>O ring:<br>Internal seal:<br>Contact Plate: | witch assembly:     UL94V-0 rated Polyamide (Nylon)       ags:     Copper Alloy       erminals:     Copper Alloy       witch Body & Button:     Stainless Steel       ens and Lens Body:     Polycarbonate       oring:     Nitrile       stainless Silicone     Silicone |                                                  |                                                 |                                                |                                                 |                                                                    |                                                                 |                                                                    |
| Thread size:                                                                                                                                        | 18.97mm x 26TPI                                                                                                                                                                                                                                                           |                                                  |                                                 |                                                |                                                 |                                                                    |                                                                 |                                                                    |
| ESD Handling precautions must be taken                                                                                                              |                                                                                                                                                                                                                                                                           |                                                  |                                                 |                                                |                                                 |                                                                    |                                                                 |                                                                    |
| RoHS Compliant                                                                                                                                      |                                                                                                                                                                                                                                                                           |                                                  |                                                 |                                                |                                                 |                                                                    |                                                                 |                                                                    |
| www.elektron-bulgin.com                                                                                                                             | ı                                                                                                                                                                                                                                                                         |                                                  |                                                 |                                                |                                                 |                                                                    |                                                                 | 179                                                                |