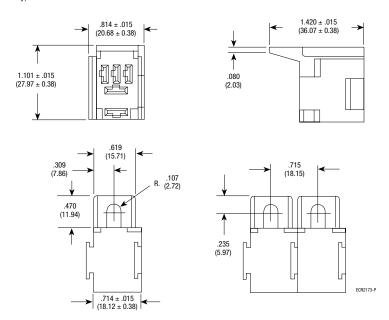

#### **Connector with Mounting Flap**

(To be mounted individually or can be interlocked)

### VCFM-1002

(Crimp terminals to be ordered separately)