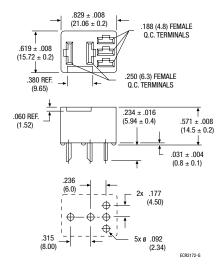

### PCB Socket VCFM-1000

(Mounting Recommendation: To keep insertion force away from the PCB the soldering of the socket to the PCB should be done with already inserted relay)