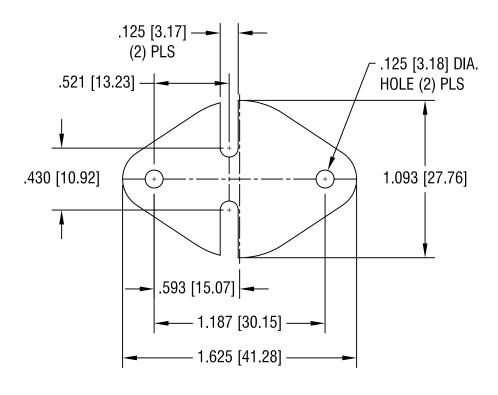

| KEYSTONE ELECTRONICS CORP. ASTORIA, N.Y. 11105-2017                                                                                                                                                                                                                                                                                                                                                                                                                                                                                                                                                                                                                                                                                                                                                                                                                                                                                                                                                                                                                                                                                                                                                                                                                                                                                                                                                                                                                                                                                                                                                                                                                                                                                                                                                                                                                                                                                                                                                                                                                                                                            |        |         |              |
|--------------------------------------------------------------------------------------------------------------------------------------------------------------------------------------------------------------------------------------------------------------------------------------------------------------------------------------------------------------------------------------------------------------------------------------------------------------------------------------------------------------------------------------------------------------------------------------------------------------------------------------------------------------------------------------------------------------------------------------------------------------------------------------------------------------------------------------------------------------------------------------------------------------------------------------------------------------------------------------------------------------------------------------------------------------------------------------------------------------------------------------------------------------------------------------------------------------------------------------------------------------------------------------------------------------------------------------------------------------------------------------------------------------------------------------------------------------------------------------------------------------------------------------------------------------------------------------------------------------------------------------------------------------------------------------------------------------------------------------------------------------------------------------------------------------------------------------------------------------------------------------------------------------------------------------------------------------------------------------------------------------------------------------------------------------------------------------------------------------------------------|--------|---------|--------------|
| The state of the s |        |         |              |
| PART NAME                                                                                                                                                                                                                                                                                                                                                                                                                                                                                                                                                                                                                                                                                                                                                                                                                                                                                                                                                                                                                                                                                                                                                                                                                                                                                                                                                                                                                                                                                                                                                                                                                                                                                                                                                                                                                                                                                                                                                                                                                                                                                                                      |        |         |              |
| INSULATOR                                                                                                                                                                                                                                                                                                                                                                                                                                                                                                                                                                                                                                                                                                                                                                                                                                                                                                                                                                                                                                                                                                                                                                                                                                                                                                                                                                                                                                                                                                                                                                                                                                                                                                                                                                                                                                                                                                                                                                                                                                                                                                                      |        |         |              |
| INSULATOR                                                                                                                                                                                                                                                                                                                                                                                                                                                                                                                                                                                                                                                                                                                                                                                                                                                                                                                                                                                                                                                                                                                                                                                                                                                                                                                                                                                                                                                                                                                                                                                                                                                                                                                                                                                                                                                                                                                                                                                                                                                                                                                      |        |         |              |
| MATERIAL                                                                                                                                                                                                                                                                                                                                                                                                                                                                                                                                                                                                                                                                                                                                                                                                                                                                                                                                                                                                                                                                                                                                                                                                                                                                                                                                                                                                                                                                                                                                                                                                                                                                                                                                                                                                                                                                                                                                                                                                                                                                                                                       |        |         |              |
| .003 [0.70] TH'K MICA                                                                                                                                                                                                                                                                                                                                                                                                                                                                                                                                                                                                                                                                                                                                                                                                                                                                                                                                                                                                                                                                                                                                                                                                                                                                                                                                                                                                                                                                                                                                                                                                                                                                                                                                                                                                                                                                                                                                                                                                                                                                                                          |        |         |              |
| .003 [0.70] TTK MICA                                                                                                                                                                                                                                                                                                                                                                                                                                                                                                                                                                                                                                                                                                                                                                                                                                                                                                                                                                                                                                                                                                                                                                                                                                                                                                                                                                                                                                                                                                                                                                                                                                                                                                                                                                                                                                                                                                                                                                                                                                                                                                           |        |         |              |
| FINISH                                                                                                                                                                                                                                                                                                                                                                                                                                                                                                                                                                                                                                                                                                                                                                                                                                                                                                                                                                                                                                                                                                                                                                                                                                                                                                                                                                                                                                                                                                                                                                                                                                                                                                                                                                                                                                                                                                                                                                                                                                                                                                                         |        | DRN BY  | DATE 0.44.07 |
|                                                                                                                                                                                                                                                                                                                                                                                                                                                                                                                                                                                                                                                                                                                                                                                                                                                                                                                                                                                                                                                                                                                                                                                                                                                                                                                                                                                                                                                                                                                                                                                                                                                                                                                                                                                                                                                                                                                                                                                                                                                                                                                                |        | BOONE   | 3.14.07      |
| -                                                                                                                                                                                                                                                                                                                                                                                                                                                                                                                                                                                                                                                                                                                                                                                                                                                                                                                                                                                                                                                                                                                                                                                                                                                                                                                                                                                                                                                                                                                                                                                                                                                                                                                                                                                                                                                                                                                                                                                                                                                                                                                              |        | APP'D   | SCALE        |
|                                                                                                                                                                                                                                                                                                                                                                                                                                                                                                                                                                                                                                                                                                                                                                                                                                                                                                                                                                                                                                                                                                                                                                                                                                                                                                                                                                                                                                                                                                                                                                                                                                                                                                                                                                                                                                                                                                                                                                                                                                                                                                                                |        |         | 1.5X         |
|                                                                                                                                                                                                                                                                                                                                                                                                                                                                                                                                                                                                                                                                                                                                                                                                                                                                                                                                                                                                                                                                                                                                                                                                                                                                                                                                                                                                                                                                                                                                                                                                                                                                                                                                                                                                                                                                                                                                                                                                                                                                                                                                | CODE   | DWG NO. |              |
| $-$ DECIMAL $\pm .005 \pm 0.15$                                                                                                                                                                                                                                                                                                                                                                                                                                                                                                                                                                                                                                                                                                                                                                                                                                                                                                                                                                                                                                                                                                                                                                                                                                                                                                                                                                                                                                                                                                                                                                                                                                                                                                                                                                                                                                                                                                                                                                                                                                                                                                | _ ,, , | 4074    |              |
| ANGULAR ± 1°                                                                                                                                                                                                                                                                                                                                                                                                                                                                                                                                                                                                                                                                                                                                                                                                                                                                                                                                                                                                                                                                                                                                                                                                                                                                                                                                                                                                                                                                                                                                                                                                                                                                                                                                                                                                                                                                                                                                                                                                                                                                                                                   | 3/MH   | Δ       | .674         |
| UNLESS OTHERWISE SPECIFIED                                                                                                                                                                                                                                                                                                                                                                                                                                                                                                                                                                                                                                                                                                                                                                                                                                                                                                                                                                                                                                                                                                                                                                                                                                                                                                                                                                                                                                                                                                                                                                                                                                                                                                                                                                                                                                                                                                                                                                                                                                                                                                     |        |         |              |