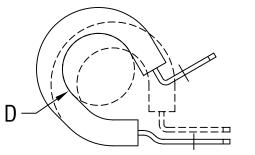

## KEYSTONE ELECTRONICS CORP. ASTORIA, N.Y. 11105-2017 PART NAME CUSHIONED CABLE CLAMP MATERIAL .032 [.81] TH'K STAINLESS STEEL, EPDM RUBBER FINISH DRN BY BOONE 12.4.06 APP'D NONE TOLERANCES [MM] CODE INCH DWG NO. ±.010 [±0.25] DECIMAL 8092 C/MANGULAR ± 1° UNLESS OTHERWISE SPECIFIED REV.