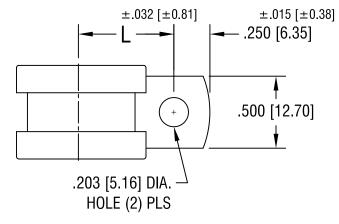

| ±.032 [±0.81] | ±.032 [±0.81] |
|---------------|---------------|
| 'L' DIM.      | 'D' FOR DIA.  |
| .562 [14.30]  | .500 [12.70]  |