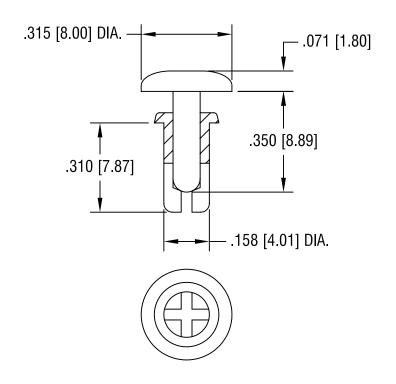

## NOTES:

- 1. RECOMMENDED MOUNTING HOLE: .163 [4.14] DIA.
- 2. MAXIMUM MATERIAL THICKNESS: .256 [6.50]

DESCRIPTION

REV.

| KEYSTONE ELECTRONICS CORP. ASTORIA, N.Y. 11105-2017                    |               |
|------------------------------------------------------------------------|---------------|
| PART NAME                                                              |               |
|                                                                        |               |
| SNAP RIVET                                                             |               |
|                                                                        |               |
| MATERIAL                                                               |               |
| NYLON UL 94V-2                                                         |               |
| FINISH                                                                 | DRN BY DATE   |
| ITINISH                                                                | BOONE 9.29.06 |
| <del>-</del>                                                           | APP'D SCALE   |
|                                                                        | 3X            |
| TOLERANCES INCH [MM] CODE                                              | DWG NO.       |
| decimal ± .010 [± 0.25 ]<br>ANGULAR ± 1°<br>UNLESS OTHERWISE SPECIFIED | 3448          |