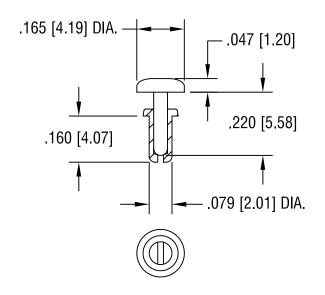

## NOTES:

- 1. RECOMMENDED MOUNTING HOLE: .085 [2.16] DIA.
- 2. MAXIMUM MATERIAL THICKNESS: .110 [2.79]

DESCRIPTION

REV.

| KEYSTONE ELECTRONICS CORP. ASTORIA, N.Y. 11105-2017             |      |         |          |
|-----------------------------------------------------------------|------|---------|----------|
| PART NAME SNAP RIVET                                            |      |         |          |
| MATERIAL NYLON UL 94V-2                                         |      |         |          |
| FINISH -                                                        |      | BOONE   | 9.29.06  |
|                                                                 |      | APP'D   | SCALE 3X |
|                                                                 | CODE | DWG NO. |          |
| DECIMAL ± .010 [± 0.25] ANGULAR ± 1° UNLESS OTHERWISE SPECIFIED | C/M  | 3441    |          |