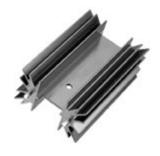

## For use with TO-220 packages

Part Number - 530002B02500G

## **Product Information**

| Part #        | Description                                                         | Finish           | Board Mounting          |
|---------------|---------------------------------------------------------------------|------------------|-------------------------|
| 530002B02500G | Extruded heat sink with<br>large radial fins and<br>solderable pins | Black<br>Anodize | View Hole<br>Dimensions |