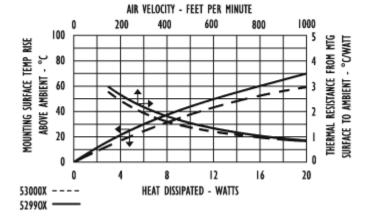

## **Thermal Curves**

| Thermal    | 2.60 |
|------------|------|
| Resistance | 2.60 |

Thermal resistance value is based on a 75°C rise in natural convection