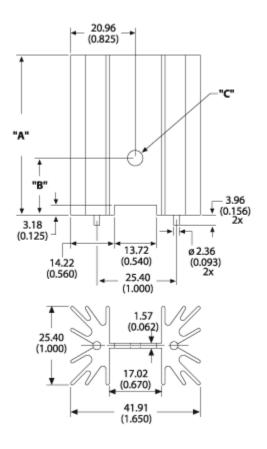

## For use with TO-220 packages

Part Number - 530002B02500G







## Mechanical Outline Drawing



A Dim **63.50**B Dim **18.29**C Dim **3.17** 

## **Thermal Curves**



| Thermal    | 2.60 |
|------------|------|
| Resistance | 2.60 |

Thermal resistance value is based on a 75°C rise in natural convection

## **Product Information**

| Part #        | Description                                                         | Finish           | Board Mounting          |
|---------------|---------------------------------------------------------------------|------------------|-------------------------|
| 530002B02500G | Extruded heat sink with<br>large radial fins and<br>solderable pins | Black<br>Anodize | View Hole<br>Dimensions |

This non-electronic component is functionally unaffected by the normal soldering or reflow processes used for semiconductor circuits. The heat resistance time