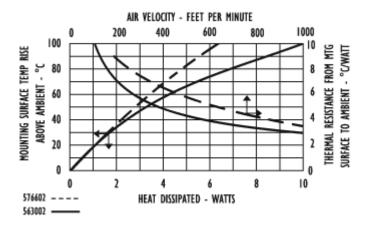

## **Thermal Curves**

| Thermal    | 13.00 |  |
|------------|-------|--|
| Resistance | 13.00 |  |

Thermal resistance value is based on a 75°C rise in natural convection