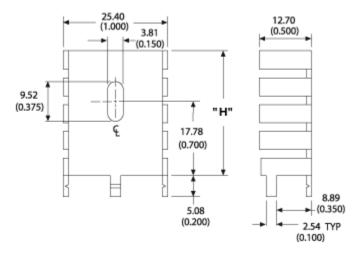

## For use with TO-220 packages

Part Number - 563002D00000G







## Mechanical Outline Drawing



H Dim 29.97

## **Thermal Curves**



| Thermal    | 13.00 |  |
|------------|-------|--|
| Resistance | 13.00 |  |

Thermal resistance value is based on a 75°C rise in natural convection

## **Product Information**

| Part #        | Description                                       | Finish              | Board Mounting          |
|---------------|---------------------------------------------------|---------------------|-------------------------|
| 563002D00000G | Channel style heat sink featuring integrated tabs | Matte Tin<br>Finish | View Hole<br>Dimensions |

This non-electronic component is functionally unaffected by the normal soldering or reflow processes used for semiconductor circuits. The heat resistance time or heat resistance temperature is not applicable for the component.