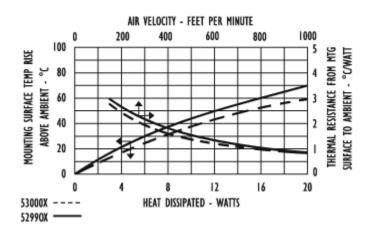

## Thermal Curves

| Thermal    | 8.00 |
|------------|------|
| Resistance | 8.00 |

Thermal resistance value is based on a 75°C rise in natural convection