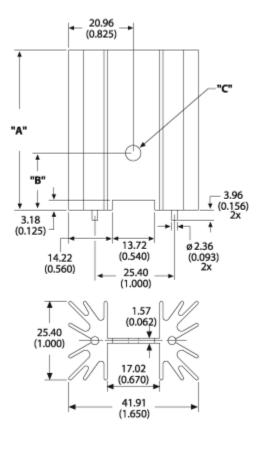

## For use with TO-218 packages

| Part Number - 530001B02500G |                             |  |  |  |
|-----------------------------|-----------------------------|--|--|--|
| RoHS √<br>Compliant         | Product<br>Change<br>Notice |  |  |  |



## Mechanical Outline Drawing





## Thermal Curves



| Thermal    | 8.00 |
|------------|------|
| Resistance | 8.00 |

Thermal resistance value is based on a 75°C rise in natural convection

## **Product Information**

| Part #                                                                                                                                                                                                                             | Description                                                         | Finish           | Board Mounting          |  |  |
|------------------------------------------------------------------------------------------------------------------------------------------------------------------------------------------------------------------------------------|--------------------------