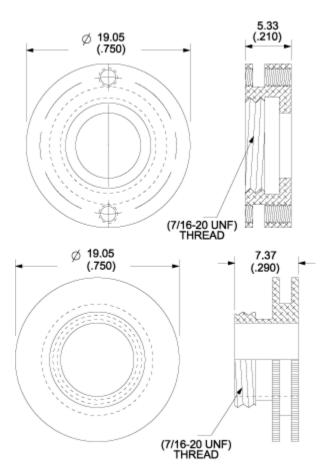

## For use with TO-5 or TO-39 packages

| Part Number - 321527B00000G |                             |  |  |  |
|-----------------------------|-----------------------------|--|--|--|
| RoHS √<br>Compliant         | Product<br>Change<br>Notice |  |  |  |





Bottom Base Part # 321529

## Mechanical Outline Drawing



## Thermal Curves



| Thermal<br>Resistance | 35.20 |
|-----------------------|-------|
|-----------------------|-------|

Thermal resistance value is based on a 75°C rise in natural convection

## **Product Information**

| Part #        | Description                                                        | Finish           | Board<br>Mounting |
|---------------|--------------------------------------------------------------------|------------------|-------------------|
| 321527B00000G | Two Piece heat sink with<br>tapped mounting holes for<br>retention | Black<br>Anodize | N/A               |