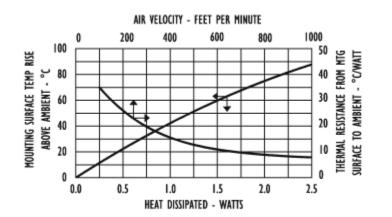

## Thermal Curves

| Thermal<br>Resistance | 35.20 |
|-----------------------|-------|
|-----------------------|-------|

Thermal resistance value is based on a 75°C rise in natural convection