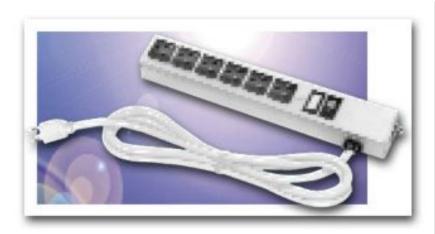

## Surge Supressed Power Outlet Strip

## Design Features

Provides protection to data or word processing equipment and other sensitive electrical equipment from sudden spikes or high energy voltage. Prevents equipment damage, lost or distorted data. Maximum surge current is 13000 amps, response time is < 5ns. 15 amp thermal type, circuit breaker with reset. 14 gauge, 3 wire, 6 foot power cord, all components U. L. approved.