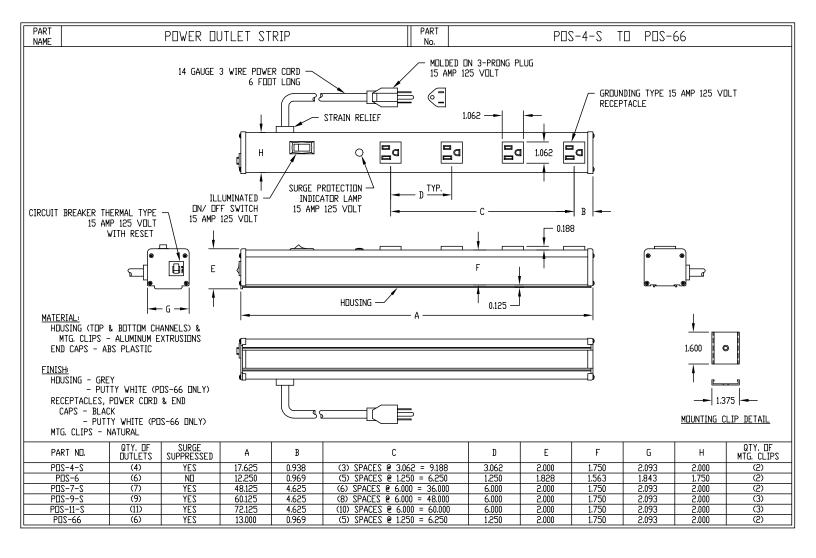

## Design Features

Provides protection to data or word processing equipment and other sensitive electrical equipment from sudden spikes or high energy voltage. Prevents equipment damage, lost or distorted data. Maximum surge current is 13000 amps, response time is < 5ns. 15 amp thermal type, circuit breaker with reset. 14 gauge, 3 wire, 6 foot power cord, all components U. L. approved.

| Surge Suppressed Power Outlet Strips |  |                |        |             |
|--------------------------------------|--|----------------|--------|-------------|
| Catalog Number                       |  | No. of Outlets | Length | Weight Lbs. |
| POS-4-S                              |  | 4              | 17.50" | 2.00        |
| POS-66                               |  | 6              | 12.25" | 1.75        |
| POS-7-S                              |  | 7              | 48.00" | 3.50        |
| POS-9-S                              |  | 9              | 60.00" | 4.25        |
| POS-11-S                             |  | 11             | 72.00" | 4.75        |