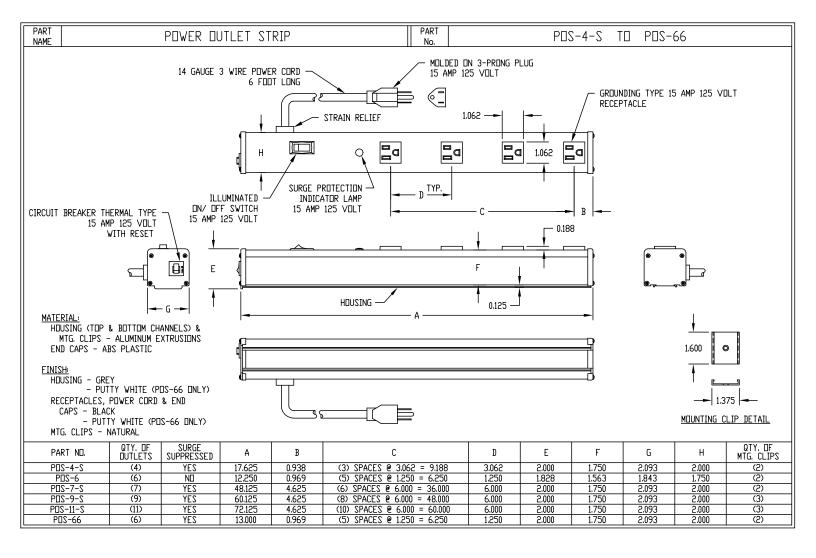

## Design Features

Power outlet strips can be used in cabinets, on walls or along work or test benches. Silver gray housings; no loose wires can come into contact with conductor wires. Strips snap into adjustable mounting clips. Grounding type 15 amp., 125 volt receptacles, 15 amp thermal-type circuit breaker with reset. 14 gauge, 3 wire, 6 foot power cord. All components U. L. approved.

| Power Outlet Strips |             |            |            |
|---------------------|-------------|------------|------------|
| Catalog Number      | No. of Outl | ets Length | Weight Lbs |
| POS-4               | 4           | 17.50"     | 2.00       |
| POS-6               | 6           | 12.25"     | 1.75       |
| POS-7               | 7           | 48.00"     | 3.50       |
| POS-9               | 9           | 60.00"     | 4.25       |
| POS-11              | 11          | 72.00"     | 4.75       |