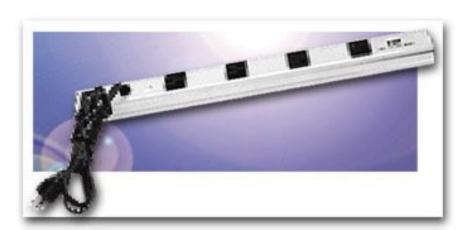

Accessories - Power Outlet Strips

## **Power Outlet Strip**

## Design Features

Power outlet strips can be used in cabinets, on walls or along work or test benches. Silver gray housings; no loose wires can come into contact with conductor wires. Strips snap into adjustable mounting clips. Grounding type 15 amp., 125 volt receptacles, 15 amp thermal-type circuit breaker with reset. 14 gauge, 3 wire, 6 foot power cord. All components U. L. approved.