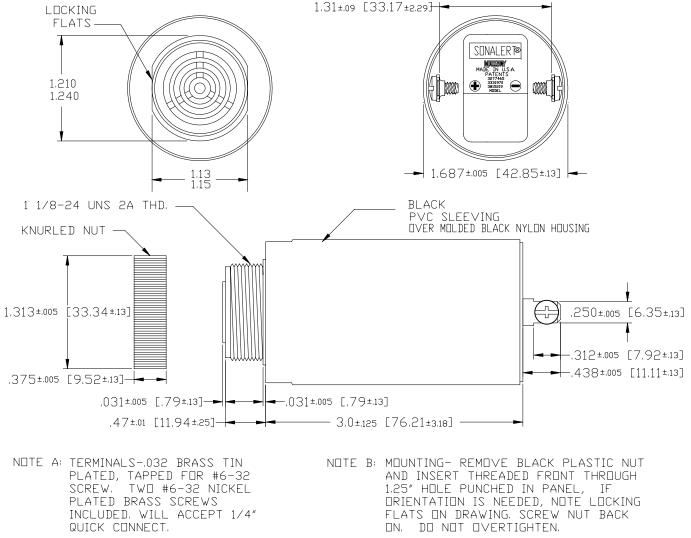

## MALLORY Mallory Sonalert Products Inc. Sales Outline Drawing

Part # VSB110-1

A

## Sales Outline

Revision

| fications:            |                                                  |
|-----------------------|--------------------------------------------------|
| Sound level Category  | Loud Sound Level                                 |
| Mode of Operation     | CUCKOO (Repeats approximately every 1.5 seconds) |
| Mounting              | Panel (see note B)                               |
| Voltage Rating        | 110/120 VAC                                      |
| Frequency             | 800 & 1200 Hz                                    |
| Loudness              | 80 dB(A) min. @ 2 FT and 110 Vac                 |
| Current Draw          | 40 mA Max @ 110 Vac                              |
| Storage Temperature   | -40°C to +85°C                                   |
| Operating Temperature | -40°C to +85°C                                   |
| Weight (Typical)      | 6.2 oz (175 g)                                   |
| Housing               | 6/6 Nylon, Color Black, with black PVC Sleeving  |
| Options               | For other options contact factory                |