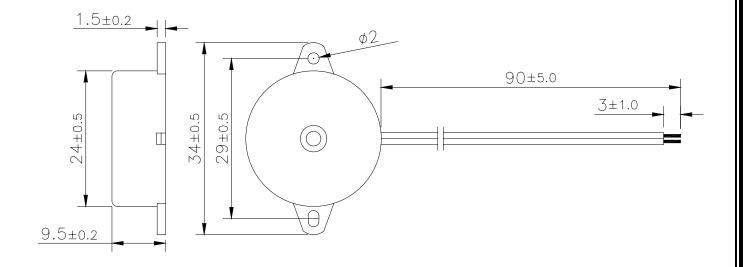

| $3000 \pm 500$ |
|----------------------------|----------------|
| Operating Voltage (Vdc)    | $3.0 \sim 30$  |
| Rated Voltage (Vdc)        | 12             |
|                            | 10 · D · 177 1 |

| Lead Wire                        |
|----------------------------------|
| Weight (Grams)                   |
| Condition by wave soldering (°C) |
| Condition by hand soldering (°C) |
| Options                          |

80 at 30cm at Rated Voltage Fast Pulse  $3.0 \pm 20\%$   $-20 \sim +70$   $-30 \sim +80$ ABS 777 UL94HB plastic resin (Color: Black) 28 AWG 3.0 $245 \pm 5 / 3 \pm 0.5$  sec

 $245 \pm 5 / 3 \pm 0.5$  sec  $350 \pm 20 / \text{ within 5 sec}$ 

For other options contact factory

PS: Vp-p = 1/2 duty, square wave

**RoHS Compliant** 

## **Dimensions:** (units: mm)