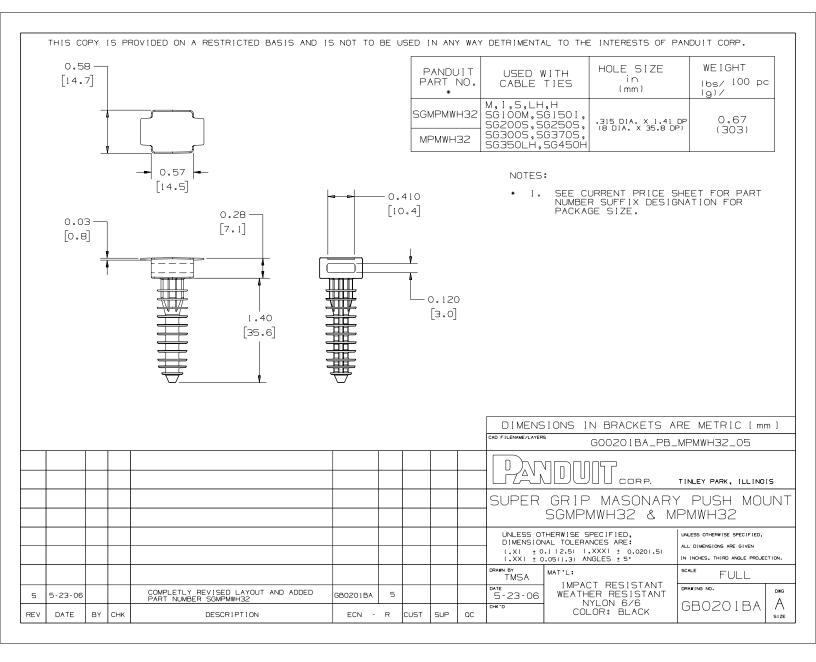

## MPMWH32-L0

• Used to secure wire cable or tubing to masonry surfaces. Installed quickly into pre-drilled holes. Design holds bundle securely.

| <ul> <li>Part Number</li> </ul>               | MPMWH32-L0                                         |
|-----------------------------------------------|----------------------------------------------------|
| RoHS Compliancy Status                        | Compliant                                          |
| Part Description                              | Masonry Push Barb Cable Tie Mount                  |
| Product Type                                  | Cable Tie Mounts - Push Mount                      |
| Material                                      | Impact Modified Weather Resistant Nylon 6.6        |
| Color                                         | Black                                              |
| Height (In.)                                  | .28                                                |
| Height (mm)                                   | 7.1                                                |
| Length (mm)                                   | 35.8                                               |
| Width (In.)                                   | .58                                                |
| <ul> <li>Width (mm)</li> </ul>                | 14.7                                               |
| <ul> <li>CE Compliant</li> </ul>              | CT-ACC4 / 10.96                                    |
| Environment                                   | Outdoors                                           |
| <ul> <li>Grip Length (In.)</li> </ul>         | 1.41                                               |
| <ul> <li>Grip Length (mm)</li> </ul>          | 35.8                                               |
| <ul> <li>Hole Diameter (In.)</li> </ul>       | .32                                                |
| <ul> <li>Hole Diameter (mm)</li> </ul>        | 8.0                                                |
| <ul> <li>Max. Bundle Diameter (mm)</li> </ul> | 8.4                                                |
| Mounting Method                               | Tree Barb                                          |
| <ul> <li>Pricing Description</li> </ul>       | Masonry Push Mount, Standard, .31" (7.9mm) Hole, B |
| <ul> <li>Thickness (In.)</li> </ul>           | .57                                                |
| Thickness (mm)                                | 14.5                                               |
| Used With Cable Ties                          | M, I, S, HS, LH, H, HLM                            |
| Min. Order UOM                                | PC                                                 |
| <ul> <li>Min. Order Qty.</li> </ul>           | 50                                                 |
| BOM Qty. (# of Pkgs.)                         |                                                    |
|                                               |                                                    |